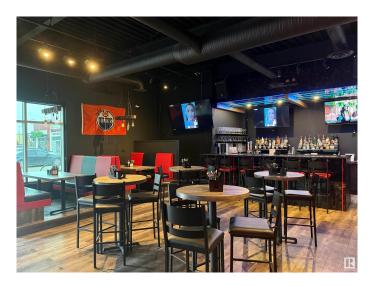

## \$250,000

0 Bedroom, 0.00 Bathroom, Business on 0.00 Acres

Tamarack, Edmonton, AB

Turnkey Indian Restaurant & Bar opportunity in a high-traffic plaza in Tamarack, Southeast Edmonton, near Whitemud Drive and Anthony Henday. This well-established spot is popular with locals and known for its authentic cuisine and inviting atmosphere. Fully licensed with a professional kitchen, high-end equipment, and ample dine-in seating. Whether you're looking to continue under the existing brand or introduce your own concept, this flexible space is ready to support your vision. Surrounded by residential neighbourhoods and retail anchors, it benefits from consistent foot traffic and strong community presence. Ideal for an experienced operator or an ambitious entrepreneur ready to make their mark in Edmontonâ€<sup>™</sup>s thriving food scene. Donâ€<sup>™</sup>t miss this chance to own a proven location with great potential.