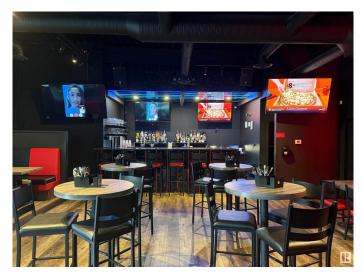

## \$250,000

0 Bedroom, 0.00 Bathroom, Business on 0.00 Acres

Tamarack, Edmonton, AB

Turnkey Indian Restaurant & Bar opportunity in a high-traffic plaza in Tamarack, Southeast Edmonton, near Whitemud Drive and Anthony Henday. This well-established spot is popular with locals and known for its authentic cuisine and inviting atmosphere. Fully licensed with a professional kitchen, high-end equipment, and ample dine-in seating. Whether you're looking to continue under the existing brand or introduce your own concept, this flexible space is ready to support your vision. Surrounded by residential neighbourhoods and retail anchors, it benefits from consistent foot traffic and strong community presence. Ideal for an experienced operator or an ambitious entrepreneur ready to make their mark in Edmontonâ€<sup>™</sup>s thriving food scene. Donâ€<sup>™</sup>t miss this chance to own a proven location with great potential.