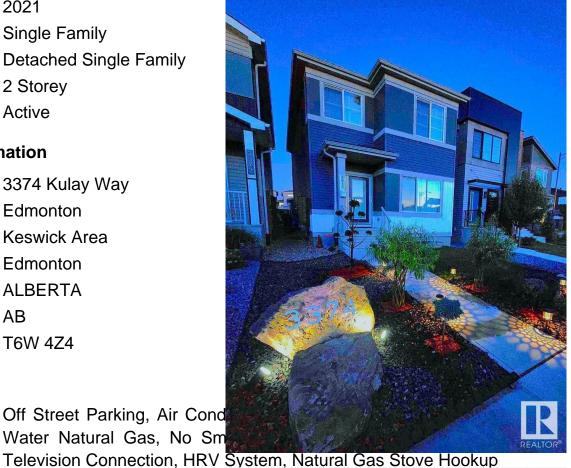

# **Community Information**

Address 3374 Kulay Way

Area Edmonton

Subdivision Keswick Area

City Edmonton County **ALBERTA** 

**Province** AB

T6W 4Z4 Postal Code

**Amenities** 

Year Built 2021

Type Single Family

Sub-Type **Detached Single Family** 

Style 2 Storey Status Active

### **Essential Information**

MLS® # E4430755 Price \$543,000

Bedrooms 4

Bathrooms 2.50

Full Baths 2

Half Baths 1

Square Footage 1,713

Acres 0.00