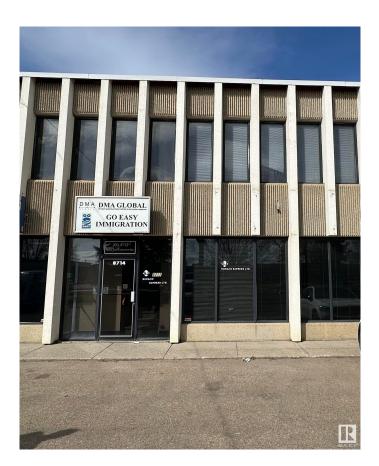

#### **\$0**

0 Bedroom, 0.00 Bathroom, Industrial on 0.00 Acres

Mcintyre Industrial, Edmonton, AB

This Beautiful space is located right on 51 ave and would be an excellent warehouse space for any business looking to set up shop on the southside of Edmonton. The small office area in front of space could easily be set up as a showroom if needed. These perfect sized bays don't come up to often and don't stay around to long. Approx 2,500 sq ft bay w/ 12x14 overhead grade door, sump in bay, and small office/showroom area in front of bay.