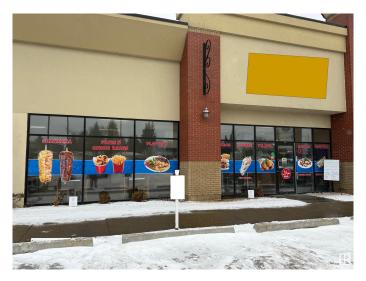

### \$275,000

0 Bedroom, 0.00 Bathroom, Business on 0.00 Acres

Allendale, Edmonton, AB

This Donair & Kebab is a popular Middle Eastern eatery located on South Side of Edmonton. They offer a diverse menu featuring donairs, shawarma wraps, kebabs, burgers, poutine, rice bowls, and breakfast options like eggs, omelettes, and pancakes.