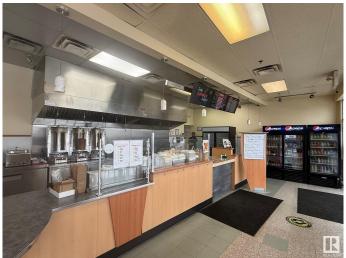

### \$275,000

0 Bedroom, 0.00 Bathroom, Business on 0.00 Acres

Allendale, Edmonton, AB

This Donair & Kebab is a popular Middle Eastern eatery located on South Side of Edmonton. They offer a diverse menu featuring donairs, shawarma wraps, kebabs, burgers, poutine, rice bowls, and breakfast options like eggs, omelettes, and pancakes.