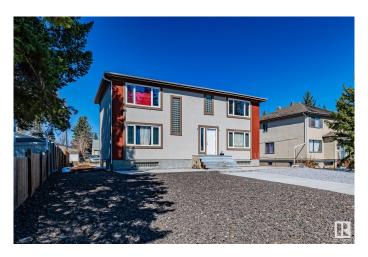

# \$759,900 - 11306 109a Avenue, Edmonton

MLS® #E4431046

## \$759,900

6 Bedroom, 3.00 Bathroom, 2,112 sqft Single Family on 0.00 Acres

Queen Mary Park, Edmonton, AB

INVESTOR ALERT: Look at this amazing opportunity. This property offers three fully rented and renovated units close to 3 colleges in the heart of Queen Mary Park area generating \$4,000 rent per month. Total 6 Bedrooms, 3 Full Washrooms, 3 Kitchens, 3 Living Areas, and much more. Each unit has 2 bedrooms, Full Washroom, Kitchen, and Living Room. Renovated in and out with over \$100,000 worth of work including Flooring, Paint, Kitchens, Washrooms, Appliances, Stucco, Landscaping, Concrete, Windows, and more. Come check it out and see the opportunity.

Year Built 1951

Type Single Family

Sub-Type Tri-Plex Style 2 Storey

Status Active

#### **Exterior**

Exterior Wood, Stucco

Exterior Features Landscaped, Playground Nearby, Public Transportation, Schools,

Partially Fenced

Roof Asphalt Shingles

Construction Wood, Stucco

Foundation Concrete Perimeter