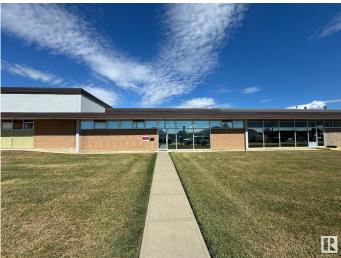

# \$1,150,000 - 14610 115 Avenue, Edmonton

MLS® #E4431251

### \$1,150,000

0 Bedroom, 0.00 Bathroom, Industrial on 0.00 Acres

Huff Bremner Estate Industrial, Edmonton, AB

5,615 SF +/- industrial condominium with fenced yard available for an owner/user! Front buildout features many windows, one office and one boardroom with the balance as showroom or open work area as well as a kitchenette. Double bay warehouse with sump and 16' overhead door. The wood storage mezzanine can remain or be removed. There is approximately 3,750 SF of fenced and gated yard in the rear. This location has great access to 149 Street and Yellowhead Trail.