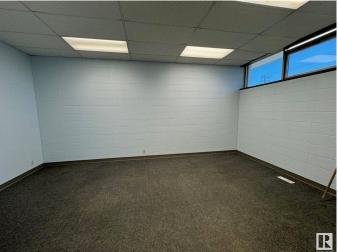

### \$1,150,000

0 Bedroom, 0.00 Bathroom, Industrial on 0.00 Acres

Huff Bremner Estate Industrial, Edmonton, AB

5,615 SF +/- industrial condominium with fenced yard available for an owner/user! Front buildout features many windows, one office and one boardroom with the balance as showroom or open work area as well as a kitchenette. Double bay warehouse with sump and 16' overhead door. The wood storage mezzanine can remain or be removed. There is approximately 3,750 SF of fenced and gated yard in the rear. This location has great access to 149 Street and Yellowhead Trail.