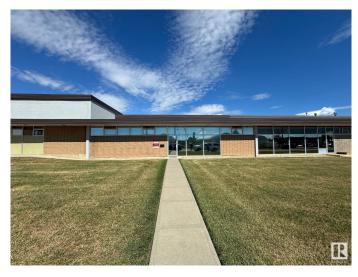

# \$1,150,000 - 14610 115 Avenue, Edmonton

MLS® #E4431251

### \$1,150,000

0 Bedroom, 0.00 Bathroom, Industrial on 0.00 Acres

Huff Bremner Estate Industrial, Edmonton, AB

5,615 SF +/- industrial condominium with fenced yard available for an owner/user! Front buildout features many windows, one office and one boardroom with the balance as showroom or open work area as well as a kitchenette. Double bay warehouse with sump and 16' overhead door. The wood storage mezzanine can remain or be removed. There is approximately 3,750 SF of fenced and gated yard in the rear. This location has great access to 149 Street and Yellowhead Trail.