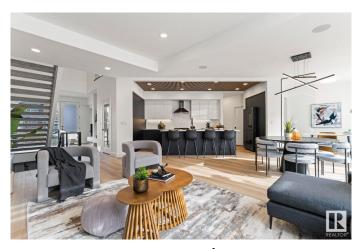

#### \$999,000

3 Bedroom, 2.50 Bathroom, 2,404 sqft Single Family on 0.00 Acres

Keswick Area, Edmonton, AB

Award winning builder, Kanvi Homes, presents The Ethos32 showhome! This innovative streetscape design is unparalleled to those in the surrounding neighbourhood. The bright, oversized windows throughout floods the home in natural light in every space. The unique angle kitchen design is a standout focal in this home: framed in sleek black matte cabinetry, incredible black stainless appliances and a striking wood slat feature on the ceiling. Featuring a main floor den and fully equipped with 100― Napoleon fireplace, washer/dryer, central air, window treatments and a professionally landscaped yard and fencing. Visit the Listing Brokerage (and/or listing REALTOR®) website to obtain additional information.