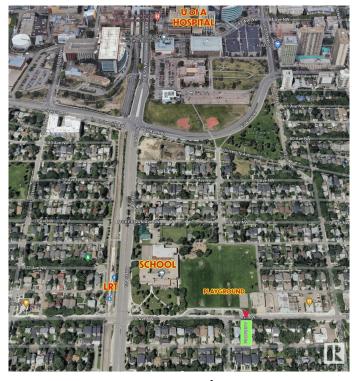

#### \$599,900

7 Bedroom, 2.00 Bathroom, 1,227 sqft Single Family on 0.00 Acres

McKernan, Edmonton, AB

LOCATION! Attn: INVESTORS, BUILDERS & DEVELOPERS! Prime 46' X 118' Lot in one of the most sought-after McKernan neighborhood! Build a duplex or 3 Townhouses (6 UNITS TOTAL!) \*See pictures\*. Situated in a prime location; steps away from a school with a huge playground and basketball court across the street, it ensures convenience and accessibility being only 3 minutes to LRT station and 15 minutes walking distance to University of Alberta and University hospital. Featuring a house on a spacious lot, it's an ideal canvas for those looking to capitalize on the area's high demand. The neighborhood's charm and desirability enhance its appeal, making it a rare find for investors or developers aiming for significant returns. Don't miss the chance to transform this space into a profitable investment or your dream project. Property sold as is where is.

## **Community Information**

Address 11251 76 Avenue

Area Edmonton
Subdivision McKernan
City Edmonton
County ALBERTA

Province AB

Postal Code T6G 0K2