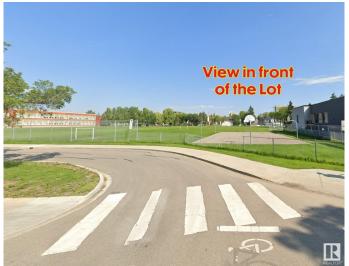

#### \$599,900

7 Bedroom, 2.00 Bathroom, 1,227 sqft Single Family on 0.00 Acres

McKernan, Edmonton, AB

LOCATION! Attn: INVESTORS, BUILDERS & DEVELOPERS! Prime 46' X 118' Lot in one of the most sought-after McKernan neighborhood! Build a duplex or 3 Townhouses (6 UNITS TOTAL!) \*See pictures\*. Situated in a prime location; steps away from a school with a huge playground and basketball court across the street, it ensures convenience and accessibility being only 3 minutes to LRT station and 15 minutes walking distance to University of Alberta and University hospital. Featuring a house on a spacious lot, it's an ideal canvas for those looking to capitalize on the area's high demand. The neighborhood's charm and desirability enhance its appeal, making it a rare find for investors or developers aiming for significant returns. Don't miss the chance to transform this space into a profitable investment or your dream project. Property sold as is where is.

#### **Exterior**

Exterior Wood, Vinyl

Exterior Features Back Lane, Playground Nearby, Public Swimming Pool, Schools,

Subdividable Lot

Roof Asphalt Shingles

Construction Wood, Vinyl

Foundation Concrete Perimeter