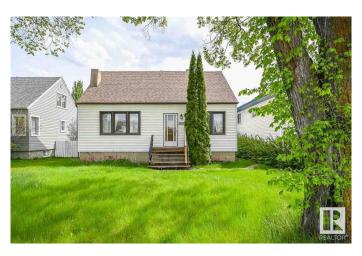

# \$599,900 - 11251 76 Avenue, Edmonton

MLS® #E4431540

#### \$599,900

7 Bedroom, 2.00 Bathroom, 1,227 sqft Single Family on 0.00 Acres

McKernan, Edmonton, AB

LOCATION! Attn: INVESTORS, BUILDERS & DEVELOPERS! Prime 46' X 118' Lot in one of the most sought-after McKernan neighborhood! Build a duplex or 3 Townhouses (6 UNITS TOTAL!) \*See pictures\*. Situated in a prime location; steps away from a school with a huge playground and basketball court across the street, it ensures convenience and accessibility being only 3 minutes to LRT station and 15 minutes walking distance to University of Alberta and University hospital. Featuring a house on a spacious lot, it's an ideal canvas for those looking to capitalize on the area's high demand. The neighborhood's charm and desirability enhance its appeal, making it a rare find for investors or developers aiming for significant returns. Don't miss the chance to transform this space into a profitable investment or your dream project. Property sold as is where is.

Built in 1949

#### **Essential Information**

MLS® # E4431540 Price \$599,900

Bedrooms 7

Bathrooms 2.00

Full Baths 2

Square Footage 1,227 Acres 0.00 Year Built 1949

Type Single Family

Sub-Type Detached Single Family

Style 1 and Half Storey

Status Active

#### **Exterior**

Exterior Wood, Vinyl

Exterior Features Back Lane, Playground Nearby, Public Swimming Pool, Schools,

Subdividable Lot

Roof Asphalt Shingles

Construction Wood, Vinyl

Foundation Concrete Perimeter