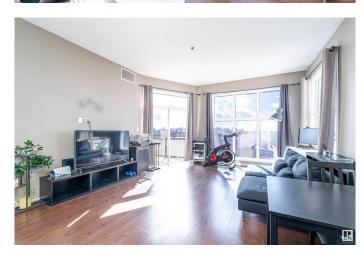

## \$255,000

2 Bedroom, 2.00 Bathroom, 1,076 sqft Condo / Townhouse on 0.00 Acres

Empire Park, Edmonton, AB

PENTHOUSE at Southview Court! Top-floor 2 bed + 2 bath condo with 1076 sq ft of stylish living space and 9' ceilings. Enjoy southwest-facing views, floor-to-ceiling windows, and a private balcony perfect for evening entertaining. Features include in-suite laundry, built-in oven, black appliances, and heated underground parking with storage. Prime location - steps to LRT, Southgate Mall, restaurants, and quick access to U of A, Whitemud, and Calgary Trail. Secure building with video surveillance and low condo fees.