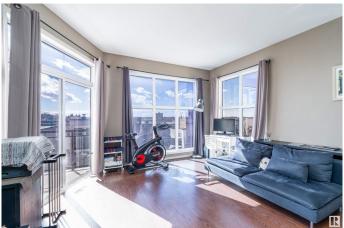

## \$255,000

2 Bedroom, 2.00 Bathroom, 1,076 sqft Condo / Townhouse on 0.00 Acres

Empire Park, Edmonton, AB

PENTHOUSE at Southview Court! Top-floor 2 bed + 2 bath condo with 1076 sq ft of stylish living space and 9' ceilings. Enjoy southwest-facing views, floor-to-ceiling windows, and a private balcony perfect for evening entertaining. Features include in-suite laundry, built-in oven, black appliances, and heated underground parking with storage. Prime location - steps to LRT, Southgate Mall, restaurants, and quick access to U of A, Whitemud, and Calgary Trail. Secure building with video surveillance and low condo fees.