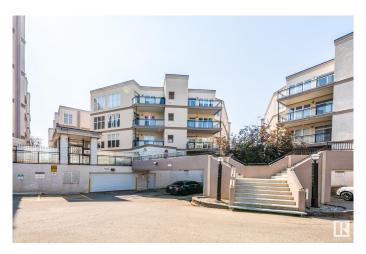

# \$255,000 - 512 4835 104a Street, Edmonton

MLS® #E4431594

## \$255,000

2 Bedroom, 2.00 Bathroom, 1,076 sqft Condo / Townhouse on 0.00 Acres

Empire Park, Edmonton, AB

PENTHOUSE at Southview Court! Top-floor 2 bed + 2 bath condo with 1076 sq ft of stylish living space and 9' ceilings. Enjoy southwest-facing views, floor-to-ceiling windows, and a private balcony perfect for evening entertaining. Features include in-suite laundry, built-in oven, black appliances, and heated underground parking with storage. Prime location - steps to LRT, Southgate Mall, restaurants, and quick access to U of A, Whitemud, and Calgary Trail. Secure building with video surveillance and low condo fees.

# **Community Information**

Address 512 4835 104a Street

Area Edmonton
Subdivision Empire Park

City Edmonton
County ALBERTA

Province AB

Postal Code T6H 0R5