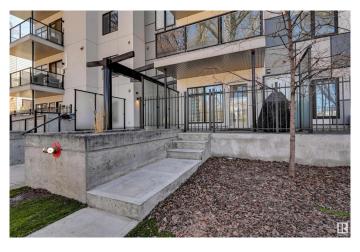

## \$230,000

1 Bedroom, 1.00 Bathroom, 525 sqft Condo / Townhouse on 0.00 Acres

Garneau, Edmonton, AB

William off Whyte one bedroom + one bathroom main floor unit with a private fenced patio ~ bonus: AirBNB allowed! MODERN flare with quartz counter tops, two tone kitchen cabinets, stainless steel appliances plus under cabinet lighting. Bathroom is complete with floating vanity, tiled tub/shower and tiled floors. The primary bedroom is a nice size. Unit has vinyl flooring throughout, patio hook up for a gas barbeque, insuite laundry + 1 titled underground parking stall! Whyte Avenue has lots of amenities steps away and this unit is perfect for a University student.