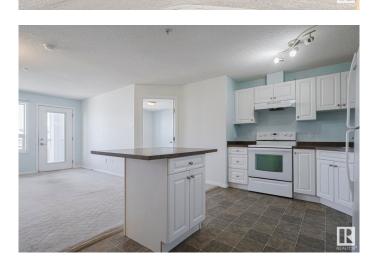

### \$175,000

2 Bedroom, 2.00 Bathroom, 830 sqft Condo / Townhouse on 0.00 Acres

South Terwillegar, Edmonton, AB

Welcome to Terwillegar Terrace in the vibrant community of South Terwillegar! This bright and spacious 2 bedroom, 2 bathroom condo offers incredible value and comfort. Located on the 3rd floor, enjoy your morning coffee or evening unwind on the private balcony. The open layout features in-suite laundry, and the building includes a fitness centre for your convenience. This unit also comes with 1 titled parking stall. A well-maintained building in a great locationâ€"close to parks, shopping, and transit. Whether you're a first-time buyer, investor, or downsizer, this is a must-see!

#### Interior

Interior Features ensuite bathroom

Appliances Dishwasher-Built-In, Dryer, Microwave Hood Fan, Refrigerator,

Stove-Electric, Washer

Heating In Floor Heat System, Natural Gas