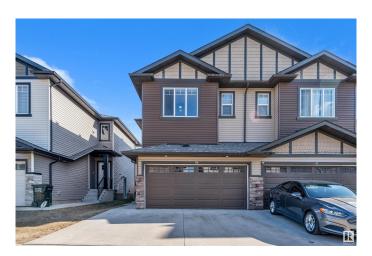

# \$479,999

4 Bedroom, 3.50 Bathroom, 1,507 sqft Condo / Townhouse on 0.00 Acres

Laurel, Edmonton, AB

DOUBLE CAR GARAGE, SEPARATE ENTRANCE to basement this Half Duplex has it all. On main floor you will find beautiful kitchen up to ceiling cabinets with quartz countertops, stainless steel appliances, living room with fireplace, nook and 1/2 bath. Spindle railing on stairs. up stairs you will find spacious bonus area, Master bedroom with his own en suite bath. 2 other good size bedrooms and common full bath, top floor laundry. Basement is fully finished with another kitchen a full bath, 1 Bedroom, separate laundry. close to all shopping and major roads.

# **Amenities**

Amenities Ceiling 9 ft., Deck

Parking Double Garage Attached