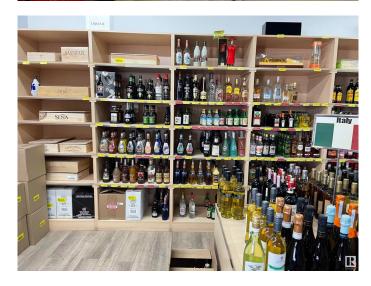

#### \$236,800

0 Bedroom, 0.00 Bathroom, Business on 0.00 Acres

None, Spruce Grove, AB

The 1750 sqft LIQUOR store located to high exposure spot in SPRUCE GROVE. This one established long time under same owner, and lots of repeat clientele. High sales number and just has newer reno completed. Lots of parking and great opportunity.