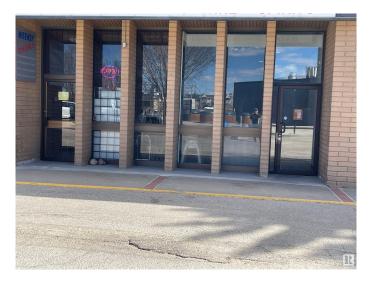

#### \$236,800

0 Bedroom, 0.00 Bathroom, Business on 0.00 Acres

None, Spruce Grove, AB

The 1750 sqft LIQUOR store located to high exposure spot in SPRUCE GROVE. This one established long time under same owner, and lots of repeat clientele. High sales number and just has newer reno completed. Lots of parking and great opportunity.