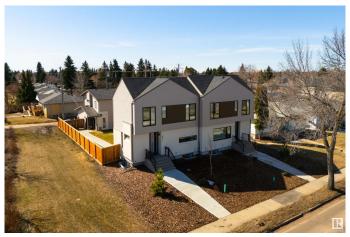

# \$1,799,800 - 8311 & 8313 76 Avenue, Edmonton

MLS® #E4431824

## \$1,799,800

5 Bedroom, 4.50 Bathroom, 3,054 sqft Single Family on 0.00 Acres

Avonmore, Edmonton, AB

Amazing Investment Opportunity with 6 Legal Units in prime south location. This newly built side by side duplex with legal basement suites and garage suites was tastefully designed with quality finishes. Each unit offers 3 beds up and a 2 bedroom legal basement suite accompanied by two garage suites to boost cash flow. One bedroom garage suites are a generous size offering open concept living and a balcony. In addition 4 single car garages below. Each unit is fully sustainable with its own laundry and utility services for the tenants to handle their own bills. Total monthly revenue of \$9200. Prime location close to Whyte Avenue, Bonnie Doon Mall, shopping and walking distance to LRT.

Year Built 2024

Type Single Family

Sub-Type Duplex Side By Side

Style 2 Storey
Status Active

# **Community Information**

Address 8311 & 8313 76 Avenue

Area Edmonton
Subdivision Avonmore
City Edmonton
County ALBERTA

Province AB

Postal Code T6C 0H9