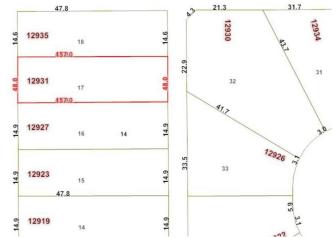

### \$274,900

0 Bedroom, 1.00 Bathroom, Single Family on 0.00 Acres

Lauderdale, Edmonton, AB

48' X 157 ' LOT IN LAUDERDALE. READY FOR MLI SELECT 4 PLEX APPLICATION.

| MLS® #     | E4431882        |
|------------|-----------------|
| Price      | \$274,900       |
| Bathrooms  | 1.00            |
| Full Baths | 1               |
| Acres      | 0.00            |
| Туре       | Single Family   |
| Sub-Type   | Vacant Lot/Land |
| Status     | Active          |

# **Community Information**

| Address     | 12931 108 Street |
|-------------|------------------|
|             |                  |
| Area        | Edmonton         |
| Subdivision | Lauderdale       |
| City        | Edmonton         |
| County      | ALBERTA          |
| Province    | AB               |
| Postal Code | T5E 4X2          |
|             |                  |