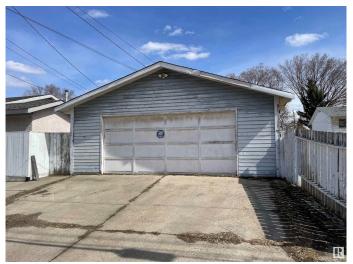

cated in the Heart of Lauderdale! This property is perfectly positioned on a quiet, family-friendly street, offering both privacy and strong builder vibes. Sitting on a generously sized lot with excellent land use potential, its an ideal opportunity for savvy investors or future redevelopment. This property includes a double detached garage, existing home ( no warranties or representation). Looking to build? This one offers endless potential- well matured neighborhood!! Close to all amenities, schools, parks, shopping and dining!

## **Essential Information**

MLS® # E4431886 Price \$274,900

Bathrooms 0.00 Acres 0.00

Type Single Family

Sub-Type Vacant Lot/Land

Style Bungalow

Status Active

## **Community Information**

Address 12816 103 Street

Area Edmonton
Subdivision Lauderdale







City Edmonton
County ALBERTA

Province AB

Postal Code T5E 4M1

## **Amenities**

Parking Double Garage Detached

## **Exterior**

Exterior Features Back Lane, Fenced, Playground Nearby, Public Transportation, Schools,

**Shopping Nearby** 

#### **Additional Information**

Date Listed April 18th, 2025

Days on Market 10

Zoning Zone 01

DATA IS DEEMED RELIABLE BUT IS NOT GUARANTEED ACCURATE BY THE REALTORS® ASSOCIATION OF EDMONTON. COPYRIGHT 2025 BY THE REALTORS® ASSOCIATION OF EDMONTON. ALL RIGHTS RESERVED.Trademarks are owned or controlled by the Canadian Real Estate Association (CREA) and identify real estate professionals who are members of CREA (REALTOR®, REALTORS®) and/or the quality of services they provide (MLS®, Multiple Listing Service®)

Listing information last updated on