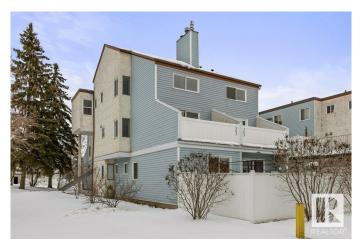

on 0.00 Acres

Dunluce, Edmonton, AB

Welcome to this rare TWO FULL BATHROOM unit that has been completely renovated! High end VINYL PLANK (10mm) extends throughout the main living area. The brand new kitchen features an abundance of storage, new appliances and QUARTZ countertops. The living room is spacious and bright and features an electric FIREPLACE. Upstairs there are THREE bedrooms, a renovated main 4pce bathroom and a brand new 3pce ENSUITE! Vaulted ceilings, new flooring, trim, paint, fixtures, HWT and FURNACE- fantastic location close to amenities and transportation.



## **Essential Information**

MLS® # E4431969 Price \$245,000

Bedrooms 3

Bathrooms 2.00

Full Baths 2

Square Footage 1,196
Acres 0.00
Year Built 1977

Type Condo / Townhouse

Sub-Type Townhouse

Style 2 Storey







Status Active

# **Community Information**

Address 301 Lancaster Terrace

Area Edmonton
Subdivision Dunluce
City Edmonton
County ALBERTA

Province AB

Postal Code T5X 5T7

#### **Amenities**

Amenities Deck, Parking-Extra, See Remarks

Parking Stall

#### Interior

Interior Features ensuite bathroom

Appliances Dishwasher-Built-In, Euro Washer/Dryer Combo, Hood Fan,

Refrigerator, Stove-Electric

Heating Forced Air-1, Natural Gas

Stories 2
Has Basement Yes

Basement None, No Basement

#### **Exterior**

Exterior Wood, Stucco, Vinyl

Exterior Features Landscaped, Schools, Shopping Nearby, See Remarks

Roof Asphalt Shingles

Construction Wood, Stucco, Vinyl Foundation Concrete Perimeter

#### **Additional Information**

Date Listed April 21st, 2025

Days on Market 14

Zoning Zone 27