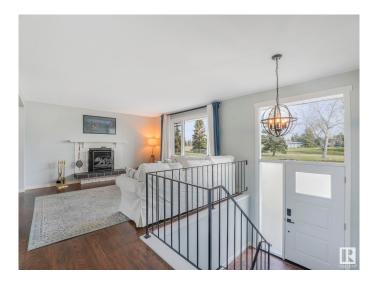

# \$389,000

3 Bedroom, 1.00 Bathroom, 1,099 sqft Single Family on 0.00 Acres

York, Edmonton, AB

GREAT LOCATION across from York Park for this 1100 sq. ft. Bi-level. Many renovations have been completed over the past few years. Original Hardwood floors refinished, New Windows, New Front and Back Door, New Paint, New Baseboards, New Deck, New Lighting. Gas Stove in the Kitchen and all of the other appliances are included. Fireplace includes the unique fireplace screen. Basement is partially finished with a large recreation room with a Retro style built in bar, Workshop and Laundry Room. Double off street parking in the backyard that could be used as a future garage site.

### **Exterior**

Exterior Wood, Stucco

Exterior Features Back Lane, Fenced, Landscaped, Park/Reserve, Schools, Shopping

Nearby

Roof Asphalt Shingles

Construction Wood, Stucco

Foundation Concrete Perimeter