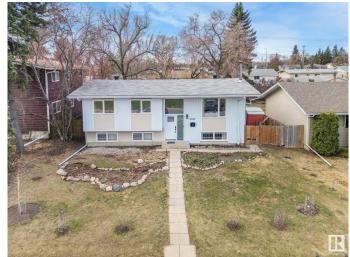

# \$389,000

3 Bedroom, 1.00 Bathroom, 1,099 sqft Single Family on 0.00 Acres

York, Edmonton, AB

GREAT LOCATION across from York Park for this 1100 sq. ft. Bi-level. Many renovations have been completed over the past few years. Original Hardwood floors refinished, New Windows, New Front and Back Door, New Paint, New Baseboards, New Deck, New Lighting. Gas Stove in the Kitchen and all of the other appliances are included. Fireplace includes the unique fireplace screen. Basement is partially finished with a large recreation room with a Retro style built in bar, Workshop and Laundry Room. Double off street parking in the backyard that could be used as a future garage site.

### **Exterior**

Exterior Wood, Stucco

Exterior Features Back Lane, Fenced, Landscaped, Park/Reserve, Schools, Shopping

Nearby

Roof Asphalt Shingles

Construction Wood, Stucco

Foundation Concrete Perimeter