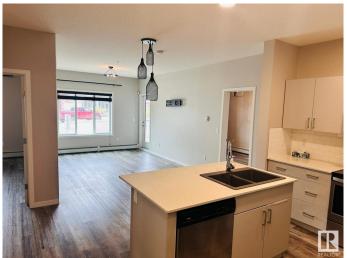

### \$249,900

2 Bedroom, 2.00 Bathroom, 903 sqft Condo / Townhouse on 0.00 Acres

Rutherford (Edmonton), Edmonton, AB

This is Stunning 2 bed room and 2 full bathroom condo with a spacious living room in the main level. Open concept kitchen with large Island with White quartz countertops, Built-in-Stainless steel appliances and In suite laundry, Primary suite is spectacular with full ensuite and extra large closet. Beautiful balcony space for summer, underground heated parking, this home is loaded with convenience, Walkable distance school, Shopping Centre, Airport, Highway.

## Interior

Interior Features ensuite bathroom

Appliances Microwave Hood Fan, Refrigerator, Stacked Washer/Dryer,

Stove-Countertop Electric, Window Coverings

Heating Baseboard, Natural Gas