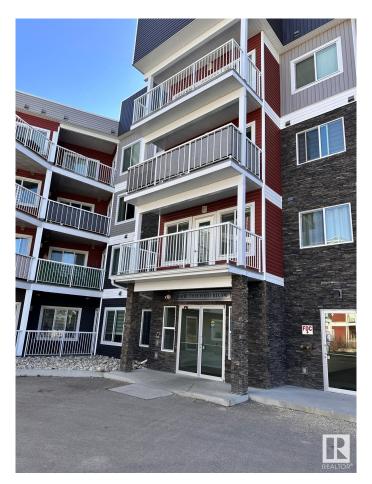

### \$249,900

2 Bedroom, 2.00 Bathroom, 903 sqft Condo / Townhouse on 0.00 Acres

Rutherford (Edmonton), Edmonton, AB

This is Stunning 2 bed room and 2 full bathroom condo with a spacious living room in the main level. Open concept kitchen with large Island with White quartz countertops, Built-in-Stainless steel appliances and In suite laundry, Primary suite is spectacular with full ensuite and extra large closet. Beautiful balcony space for summer, underground heated parking, this home is loaded with convenience, Walkable distance school, Shopping Centre, Airport, Highway.

#### **Amenities**

Amenities Front Porch, Parking-Visitor, Patio

Parking Spaces 1

Parking Underground

#### **Exterior**

Exterior Wood, Stone, Vinyl

Exterior Features Airport Nearby, Landscaped, Playground Nearby, Public Transportation,

Schools, See Remarks

Roof Asphalt Shingles

Construction Wood, Stone, Vinyl