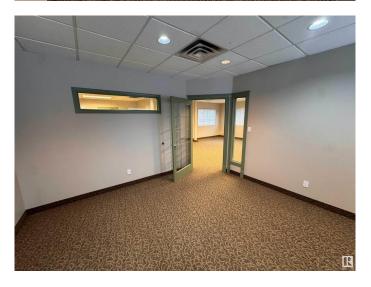

### \$0

0 Bedroom, 0.00 Bathroom, Office on 0.00 Acres

Riel Business Park, St. Albert, AB

Relocate your office to Riel Park. This main floor office offers 1,248 sq.ft and is ideal for accounting, legal, medical, and any other business use seeking a quality newer building with upgraded amenities. Many large bright windows wrap the space. Ample parking with 1 stall per office and ample visitor and unrestricted street parking. This private corner office offers an opportunity to take the unit in the developed state or work with the Landlord for a custom tenant improvement. Reasonable operating costs. Roof top RTU offers comfortable AC for cooling. Building under new management with new FOB access, Cameras and other common area improvements. Flexible lease terms from 12 months to 60 months. Tenant improvement options with longer leases.