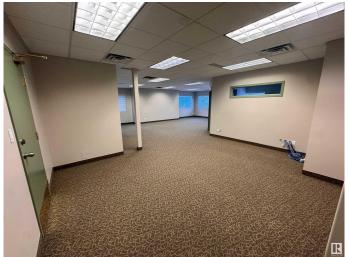

### \$0

0 Bedroom, 0.00 Bathroom, Office on 0.00 Acres

Riel Business Park, St. Albert, AB

Relocate your office to Riel Park. This main floor office offers 1,248 sq.ft and is ideal for accounting, legal, medical, and any other business use seeking a quality newer building with upgraded amenities. Many large bright windows wrap the space. Ample parking with 1 stall per office and ample visitor and unrestricted street parking. This private corner office offers an opportunity to take the unit in the developed state or work with the Landlord for a custom tenant improvement. Reasonable operating costs. Roof top RTU offers comfortable AC for cooling. Building under new management with new FOB access, Cameras and other common area improvements. Flexible lease terms from 12 months to 60 months. Tenant improvement options with longer leases.