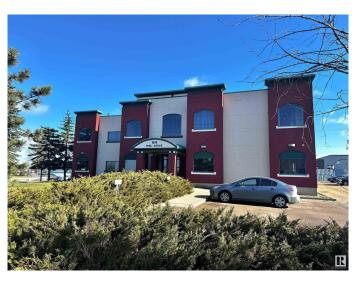

### \$0

0 Bedroom, 0.00 Bathroom, Office on 0.00 Acres

Riel Business Park, St. Albert, AB

Relocate your office to Riel Park. This main floor office offers 1,248 sq.ft and is ideal for accounting, legal, medical, and any other business use seeking a quality newer building with upgraded amenities. Many large bright windows wrap the space. Ample parking with 1 stall per office and ample visitor and unrestricted street parking. This private corner office offers an opportunity to take the unit in the developed state or work with the Landlord for a custom tenant improvement. Reasonable operating costs. Roof top RTU offers comfortable AC for cooling. Building under new management with new FOB access, Cameras and other common area improvements. Flexible lease terms from 12 months to 60 months. Tenant improvement options with longer leases.