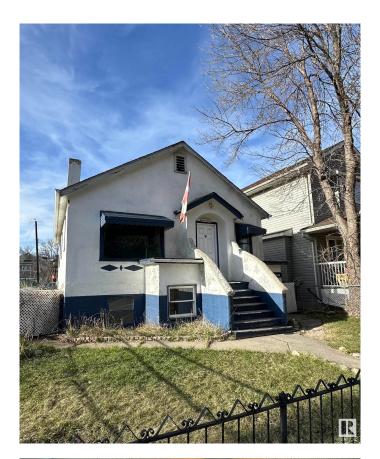

# \$275,000 - 9546 108a Avenue, Edmonton

MLS® #E4432104

### \$275,000

4 Bedroom, 2.00 Bathroom, 818 sqft Single Family on 0.00 Acres

Mccauley, Edmonton, AB

Charming post-war era bungalow in McCauley with tons of character! This home features two full 2-bedrooms on the main floor and 2 bedrooms in the basement basement, two kitchens (upstairs and downstairs) - with shared laundry and separate exterior entrances, making it ideal for multi-generational living or savvy investors. Zoned RM on a 33' x 122' lot in a mature neighbourhood - ability for future redevelopment if that's your goal. Updates include durable laminate flooring and new baseboards/trim throughout, shingles (2023), and a newer hot water tank. Enjoy a large landscaped yard with garden spaceâ€"great for entertaining. Just minutes to downtown, Italian Centre Shop, restaurants, schools, and transit. A competitively priced gem in the heart of Edmonton!

Year Built 1944

Type Single Family

Sub-Type Detached Single Family

Style Bungalow Status Active

#### **Exterior**

Exterior Wood, Stucco

Exterior Features Fenced, Landscaped, Playground Nearby, Public Transportation,

Schools, Shopping Nearby

Roof Asphalt Shingles
Construction Wood, Stucco

Foundation Concrete Perimeter