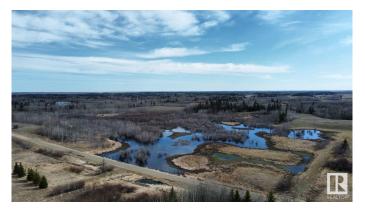

## \$225,400

0 Bedroom, 0.00 Bathroom, Land Commercial on 0.00 Acres

None, Rural Strathcona County, AB

"HUNTERS ALERT" Amazing piece of land great for the outdoorsman who likes hunting. Many great treed and open areas, rolling land with wetland throughout. Located just minutes from Fort Saskatchewan. Ideal for recreational use or grazing pasture land too. The 80-acre property directly to the north is also for sale, presenting a larger investment opportunity. Conveniently close to Fort Saskatchewan, Sherwood Park, Edmonton, and Redwater. A solid short- or long-term holding property with multiple potential uses. The land generates \$6,150 annually from 2 long-term tenants. Please note that you cannot build a permanent house on this land because of the zoning.