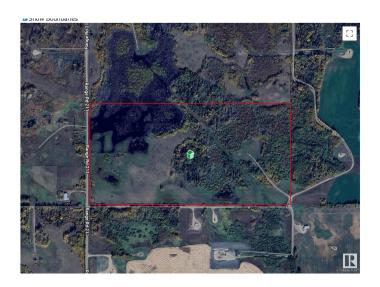

## \$225,400 - 56215 Rr 211, Rural Strathcona County

MLS® #E4432177

## \$225,400

0 Bedroom, 0.00 Bathroom, Land Commercial on 0.00 Acres

None, Rural Strathcona County, AB

"HUNTERS ALERT" Amazing piece of land great for the outdoorsman who likes hunting. Many great treed and open areas, rolling land with wetland throughout. Located just minutes from Fort Saskatchewan. Ideal for recreational use or grazing pasture land too. The 80-acre property directly to the north is also for sale, presenting a larger investment opportunity. Conveniently close to Fort Saskatchewan, Sherwood Park, Edmonton, and Redwater. A solid short- or long-term holding property with multiple potential uses. The land generates \$6,150 annually from 2 long-term tenants. Please note that you cannot build a permanent house on this land because of the zoning.