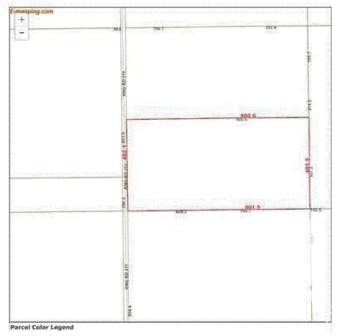

## \$225,400

0 Bedroom, 0.00 Bathroom, Land Commercial on 0.00 Acres

None, Rural Strathcona County, AB

"HUNTERS ALERT" Amazing piece of land great for the outdoorsman who likes hunting. Many great treed and open areas, rolling land with wetland throughout. Located just minutes from Fort Saskatchewan. Ideal for recreational use or grazing pasture land too. The 80-acre property directly to the north is also for sale, presenting a larger investment opportunity. Conveniently close to Fort Saskatchewan, Sherwood Park, Edmonton, and Redwater. A solid short- or long-term holding property with multiple potential uses. The land generates \$6,150 annually from 2 long-term tenants. Please note that you cannot build a permanent house on this land because of the zoning.

## **Community Information**

Address 56215 Rr 211

Area Rural Strathcona County

Subdivision None

City Rural Strathcona County

County ALBERTA

Province AB

Postal Code T8A 0Z7