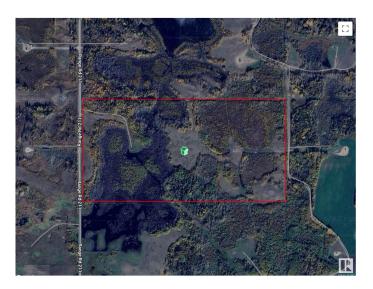

#### \$225,400

0 Bedroom, 0.00 Bathroom, Land Commercial on 0.00 Acres

None, Rural Strathcona County, AB

"HUNTERS ALERT" Amazing piece of land great for the outdoorsman who likes hunting. Many great treed and open areas, rolling land with wetland throughout. Located just minutes from Fort Saskatchewan. Ideal for recreational use or grazing pasture land too. The 80-acre property directly to the south is also for sale, presenting a larger investment opportunity. Conveniently close to Fort Saskatchewan, Sherwood Park, Edmonton, and Redwater. A solid short- or long-term holding property with multiple potential uses. The land generates \$7,025 annually from a long-term tenant. Please note that you cannot build a permanent house on this land because of the zoning.