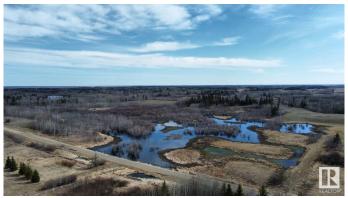

#### \$225,400

0 Bedroom, 0.00 Bathroom, Land Commercial on 0.00 Acres

None, Rural Strathcona County, AB

"HUNTERS ALERT" Amazing piece of land great for the outdoorsman who likes hunting. Many great treed and open areas, rolling land with wetland throughout. Located just minutes from Fort Saskatchewan. Ideal for recreational use or grazing pasture land too. The 80-acre property directly to the south is also for sale, presenting a larger investment opportunity. Conveniently close to Fort Saskatchewan, Sherwood Park, Edmonton, and Redwater. A solid short- or long-term holding property with multiple potential uses. The land generates \$7,025 annually from a long-term tenant. Please note that you cannot build a permanent house on this land because of the zoning.