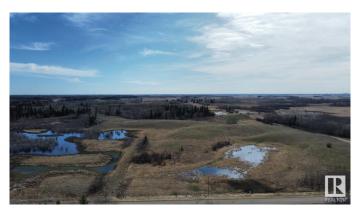

#### \$225,400

0 Bedroom, 0.00 Bathroom, Land Commercial on 0.00 Acres

None, Rural Strathcona County, AB

"HUNTERS ALERT" Amazing piece of land great for the outdoorsman who likes hunting. Many great treed and open areas, rolling land with wetland throughout. Located just minutes from Fort Saskatchewan. Ideal for recreational use or grazing pasture land too. The 80-acre property directly to the south is also for sale, presenting a larger investment opportunity. Conveniently close to Fort Saskatchewan, Sherwood Park, Edmonton, and Redwater. A solid short- or long-term holding property with multiple potential uses. The land generates \$7,025 annually from a long-term tenant. Please note that you cannot build a permanent house on this land because of the zoning.