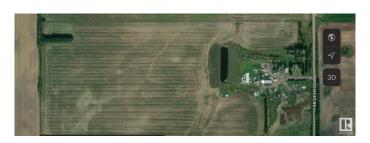

### \$1,040,000

0 Bedroom, 0.00 Bathroom, Land Commercial on 0.00 Acres

Edmonton Energy And Technology Park, Edmonton, AB

Located in the Edmonton Energy & Technology Park, 80 acre parcel perfect for investment, can be rented and or use as yard space. Future development, located mins from highway and Edmonton. House on property.

Built in 1967