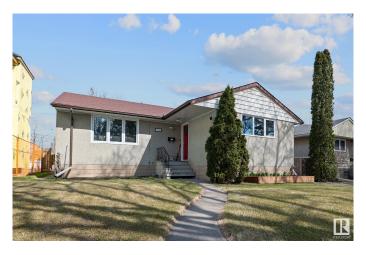

# \$419,900 - 7936 89 Avenue, Edmonton

MLS® #E4432290

#### \$419.900

4 Bedroom, 2.00 Bathroom, 1,101 sqft Single Family on 0.00 Acres

Idylwylde, Edmonton, AB

Welcome to this renovated over 1100 Sq. Ft. bungalow in desirous Idylwylde community. The homes has completely new kitchen cabinets, appliances, sink, counter top. New flooring through out. Located on main floor nice size primary bedroom with two others a good size and a fully renovated 3 pc. Bath. Newer windows throughout. Basement has large bedroom with a newly renovated 3 Pc. Bath and nice size recreation room. Nice comfortable rear deck and nice size yard. Large storage shed. Oversized single detached garage fully insulated. Storage Calore in this home, no wasted space for your all your necessary storage.