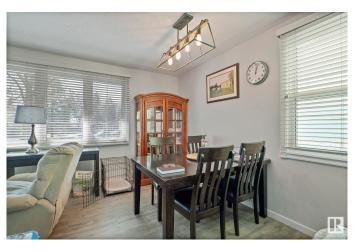

#### \$419.900

4 Bedroom, 2.00 Bathroom, 1,101 sqft Single Family on 0.00 Acres

Idylwylde, Edmonton, AB

Welcome to this renovated over 1100 Sq. Ft. bungalow in desirous Idylwylde community. The homes has completely new kitchen cabinets, appliances, sink, counter top. New flooring through out. Located on main floor nice size primary bedroom with two others a good size and a fully renovated 3 pc. Bath. Newer windows throughout. Basement has large bedroom with a newly renovated 3 Pc. Bath and nice size recreation room. Nice comfortable rear deck and nice size yard. Large storage shed. Oversized single detached garage fully insulated. Storage Calore in this home, no wasted space for your all your necessary storage.

### Interior

Appliances Dishwasher-Built-In, Dryer, Garage Control, Garage Opener, Microwave

Hood Fan, Refrigerator, Storage Shed, Stove-Electric, Washer, Window

Coverings, See Remarks

Heating Forced Air-1, See Remarks, Natural Gas