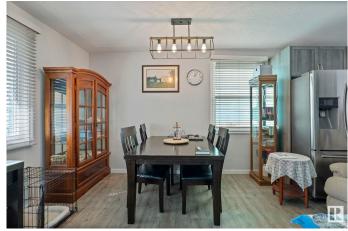

#### \$419.900

4 Bedroom, 2.00 Bathroom, 1,101 sqft Single Family on 0.00 Acres

Idylwylde, Edmonton, AB

Welcome to this renovated over 1100 Sq. Ft. bungalow in desirous Idylwylde community. The homes has completely new kitchen cabinets, appliances, sink, counter top. New flooring through out. Located on main floor nice size primary bedroom with two others a good size and a fully renovated 3 pc. Bath. Newer windows throughout. Basement has large bedroom with a newly renovated 3 Pc. Bath and nice size recreation room. Nice comfortable rear deck and nice size yard. Large storage shed. Oversized single detached garage fully insulated. Storage Calore in this home, no wasted space for your all your necessary storage.

### Interior

Appliances Dishwasher-Built-In, Dryer, Garage Control, Garage Opener, Microwave

Hood Fan, Refrigerator, Storage Shed, Stove-Electric, Washer, Window

Coverings, See Remarks

Heating Forced Air-1, See Remarks, Natural Gas