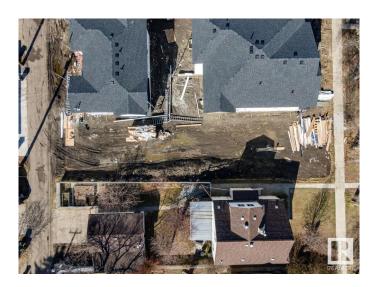

### \$305,000

0 Bedroom, 0.00 Bathroom, Single Family on 0.00 Acres

Allendale, Edmonton, AB

Discover the canvas for your dream home in the heart of Allendale! This prime, vacant lot offers a rare opportunity to craft your vision amidst a thriving, established community. This blank slate invites architectural innovation and personalization, boasting proximity to schools, parks, and local amenities. Nestled in a sought-after neighborhood, embrace the tranquility of suburban living while relishing the convenience of urban access. Seize the chance to shape your ideal lifestyle in this coveted locale, where every architectural aspiration can become a reality. Fully serviced: NEW 25mm Water Service, and a NEW 150mm Sanitary Service. There is a power pole directly behind the lot across the alley so no worries about needing to add a power pole or additional cost for a new overhead power service. The RDP is attached. This is from before the new bylaw came into effect, so it is showing requirements that are now more relaxed (IE. front set back).