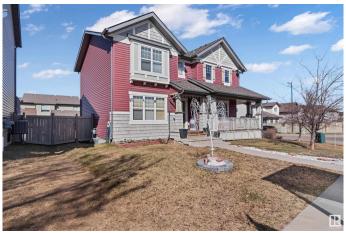

#### \$419.000

2 Bedroom, 3.50 Bathroom, 1,092 sqft Single Family on 0.00 Acres

Laurel, Edmonton, AB

This former Showhome built in 2009 is a great starter home for an individual, a small family or someone looking to invest. Walk in to your cozy living and dining room and carry on towards your functional kitchen in the back of the house overlooking the yard. Listen to your music on the built in speaker system! Two primary bedrooms upstairs with full bathrooms and walk in closets! The basement is fully finished with a full bathroom and rec space that is currently used as a bedroom. The backyard has a deck, a functional fenced yard and a double detached garage. Close to public transport, Anthony Henday and the Whitemud. A/C for those hot summer days!

#### **Exterior**

Exterior Wood, Vinyl

Exterior Features Corner Lot, Fenced, Public Transportation

Roof Asphalt Shingles

Construction Wood, Vinyl

Foundation Concrete Perimeter