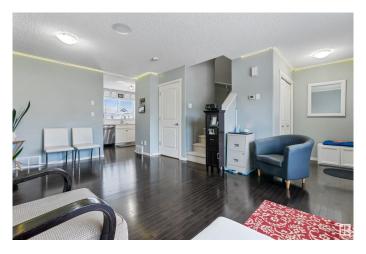

#### \$419.000

2 Bedroom, 3.50 Bathroom, 1,092 sqft Single Family on 0.00 Acres

Laurel, Edmonton, AB

This former Showhome built in 2009 is a great starter home for an individual, a small family or someone looking to invest. Walk in to your cozy living and dining room and carry on towards your functional kitchen in the back of the house overlooking the yard. Listen to your music on the built in speaker system! Two primary bedrooms upstairs with full bathrooms and walk in closets! The basement is fully finished with a full bathroom and rec space that is currently used as a bedroom. The backyard has a deck, a functional fenced yard and a double detached garage. Close to public transport, Anthony Henday and the Whitemud. A/C for those hot summer days!

### Interior

Interior Features ensuite bathroom

Appliances Air Conditioning-Central, Dishwasher-Built-In, Dryer, Garage Control,

Garage Opener, Microwave Hood Fan, Refrigerator, Stove-Electric, Vacuum System Attachments, Vacuum Systems, Washer, Window