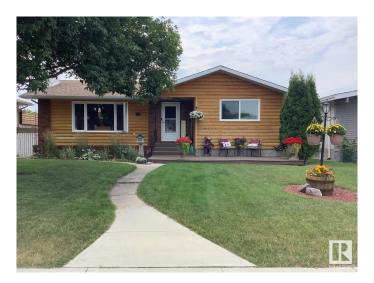

## \$419.500

4 Bedroom, 2.00 Bathroom, 1,229 sqft Single Family on 0.00 Acres

Kilkenny, Edmonton, AB

Well maintained bungalow located in the desired community of Kilkenny. Main floor features a large living room, formal dining room, kitchen with plenty of cupboards, a 4 piece family bath and 3 spacious bedrooms. Basement is fully developed with a huge family room with an electric fireplace, an additional bed room, a 3 piece bath room, laundry area, and plenty of storage. Backyard has a patio, and porch in the front, fully fenced in back yard, with RV Parking and an oversized double detached garage plus a large storage shed. Recent upgrades include shingles and windows. What a great place to call home and is a real pleasure to show.

## **Exterior**

Exterior Wood, Stucco

Exterior Features Fenced, Flat Site, Landscaped, Playground Nearby, Public

Transportation, Schools, Shopping Nearby

Roof Asphalt Shingles

Construction Wood, Stucco

Foundation Concrete Perimeter