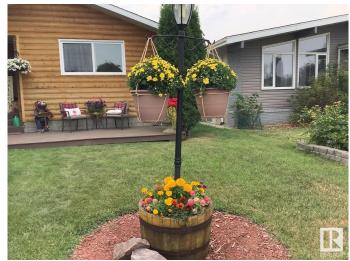

## \$419.500

4 Bedroom, 2.00 Bathroom, 1,229 sqft Single Family on 0.00 Acres

Kilkenny, Edmonton, AB

Well maintained bungalow located in the desired community of Kilkenny. Main floor features a large living room, formal dining room, kitchen with plenty of cupboards, a 4 piece family bath and 3 spacious bedrooms. Basement is fully developed with a huge family room with an electric fireplace, an additional bed room, a 3 piece bath room, laundry area, and plenty of storage. Backyard has a patio, and porch in the front, fully fenced in back yard, with RV Parking and an oversized double detached garage plus a large storage shed. Recent upgrades include shingles and windows. What a great place to call home and is a real pleasure to show.

## **Exterior**

Exterior Wood, Stucco

Exterior Features Fenced, Flat Site, Landscaped, Playground Nearby, Public

Transportation, Schools, Shopping Nearby

Roof Asphalt Shingles

Construction Wood, Stucco

Foundation Concrete Perimeter