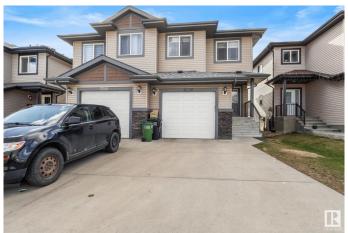

### \$499.999

5 Bedroom, 3.50 Bathroom, 1,629 sqft Single Family on 0.00 Acres

Kirkness, Edmonton, AB

Welcome to this immaculate original owner 1,600 sq ft home with SIDE ENTRY to finished basement. This neatly used 3 bedroom, 2.5 bath with finished basement home comes with a single attached car garage, deck and massive private yard. The main floor offers an open concept living area to enjoy time with family and friends. Walk through the dinning to the massive kitchen and a powder room to finish the main floor. The second floor comes with a spacious primary bedroom with an ensuite 4 piece bathroom and a walk-in closet. The floor is completed with two other bedrooms, a second floor laundry, bonus room and a full bathroom. The basement is finished with a 2 bedrooms, second kitchen, laundry and 3 piece bathroom.

## **Amenities**

City

Amenities Deck, Walk-up Basement

Edmonton

Parking Single Garage Attached