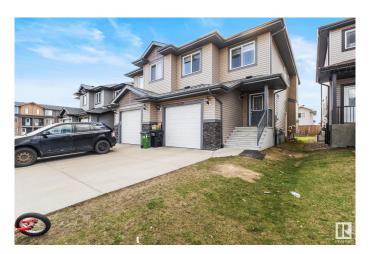

### \$499.999

5 Bedroom, 3.50 Bathroom, 1,629 sqft Single Family on 0.00 Acres

Kirkness, Edmonton, AB

Welcome to this immaculate original owner 1,600 sq ft home with SIDE ENTRY to finished basement. This neatly used 3 bedroom, 2.5 bath with finished basement home comes with a single attached car garage, deck and massive private yard. The main floor offers an open concept living area to enjoy time with family and friends. Walk through the dinning to the massive kitchen and a powder room to finish the main floor. The second floor comes with a spacious primary bedroom with an ensuite 4 piece bathroom and a walk-in closet. The floor is completed with two other bedrooms, a second floor laundry, bonus room and a full bathroom. The basement is finished with a 2 bedrooms, second kitchen, laundry and 3 piece bathroom.

## **Amenities**

City

Amenities Deck, Walk-up Basement

Edmonton

Parking Single Garage Attached

#### **Exterior**

Exterior Wood, Vinyl

Exterior Features Playground Nearby, Public Transportation, Schools, Shopping Nearby

Roof Asphalt Shingles

Construction Wood, Vinyl

Foundation Concrete Perimeter