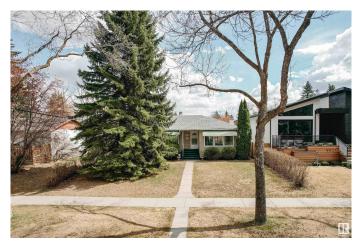

## \$765,000

0 Bedroom, 0.00 Bathroom, Single Family on 0.00 Acres

Crestwood, Edmonton, AB

Prime Lot in Prestigious Crestwood – Build Your Dream Home! Discover the perfect canvas for your custom home on this expansive 53.7′ x 144.9′ lot across from an island park. Enjoy a vibrant community with great schools, L'Oca Market, charming restaurants, cozy coffee shops, and quick access to downtown – all just minutes away. You're conveniently steps away from the Mackinnon Ravine with trails leading to the North Saskatchewan River. This is the lot you've been waiting for.