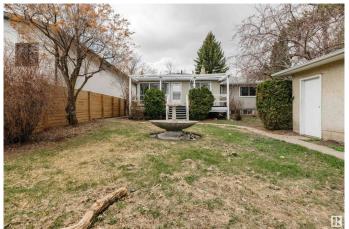

## \$765,000

0 Bedroom, 0.00 Bathroom, Single Family on 0.00 Acres

Crestwood, Edmonton, AB

Prime Lot in Prestigious Crestwood – Build Your Dream Home! Discover the perfect canvas for your custom home on this expansive 53.7′ x 144.9′ lot across from an island park. Enjoy a vibrant community with great schools, L'Oca Market, charming restaurants, cozy coffee shops, and quick access to downtown – all just minutes away. You're conveniently steps away from the Mackinnon Ravine with trails leading to the North Saskatchewan River. This is the lot you've been waiting for.