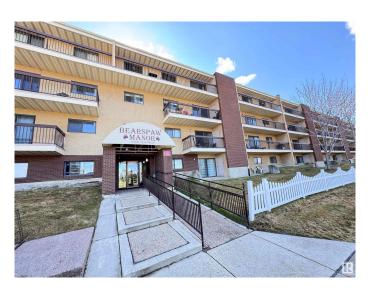

## \$109,900

1 Bedroom, 1.00 Bathroom, 687 sqft Condo / Townhouse on 0.00 Acres

Keheewin, Edmonton, AB

Conveniently located in the desired south Edmonton community of Keheewin, right across from the Keheewin Park with ample of green space; This large one-bedroom unit features bright and spacious living room and dining area; in-suite laundry equipped with new stacked washer and dryer; sliding door to a huge patio with extra storage room; underground heated parking provides comfort and extra security. Building is quiet with adults only, very well taking care with full time caretaker onsite; Close to YMCA, LRT and public transportation with easy access to Anthony Henday Drive.

## **Exterior**

Exterior Wood, Brick, Stucco

Exterior Features Fenced, Landscaped, Park/Reserve, Playground Nearby, Schools,

Shopping Nearby

Roof Asphalt Shingles

Construction Wood, Brick, Stucco
Foundation Concrete Perimeter