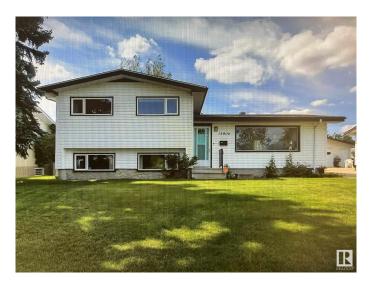

#### \$459,900

4 Bedroom, 1.50 Bathroom, 1,051 sqft Single Family on 0.00 Acres

Killarney, Edmonton, AB

Great location with a park in front is where you will find this renovated air conditioned home that welcomes you into a living room with a dinette space and then flows into the remodelled kitchen with cabinets for maximum storage, appliances, back splash and counter tops. The primary bedroom has a closet for easy access to clothing and accessories, 2 other bedrooms with large windows and closets and down the hall is the bathroom with double sink vanity and shower tub. This home offers 3+1 bedrooms and 2 bathrooms and a third level with a family room, the 4th bedroom, and bathroom. To enjoy the outdoors you have a relaxing deck, a generous west fenced yard, gardening, a green house and storage shed. The front and back overhead door double garage comes with a front and a rear lane access. SOME recent UPGRADES Shingles, Composite Deck, Furnace, Water tank, A/C, Flooring, Paint, Doors, Windows, Appliances & some Light fixtures. Near schools, parks, restaurants, shopping, and public transportation