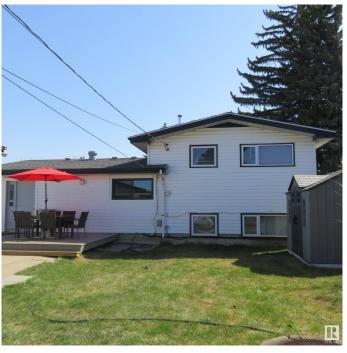

#### \$459,900

4 Bedroom, 1.50 Bathroom, 1,051 sqft Single Family on 0.00 Acres

Killarney, Edmonton, AB

Great location with a park in front is where you will find this renovated air conditioned home that welcomes you into a living room with a dinette space and then flows into the remodelled kitchen with cabinets for maximum storage, appliances, back splash and counter tops. The primary bedroom has a closet for easy access to clothing and accessories, 2 other bedrooms with large windows and closets and down the hall is the bathroom with double sink vanity and shower tub. This home offers 3+1 bedrooms and 2 bathrooms and a third level with a family room, the 4th bedroom, and bathroom. To enjoy the outdoors you have a relaxing deck, a generous west fenced yard, gardening, a green house and storage shed. The front and back overhead door double garage comes with a front and a rear lane access. SOME recent UPGRADES Shingles, Composite Deck, Furnace, Water tank, A/C, Flooring, Paint, Doors, Windows, Appliances & some Light fixtures. Near schools, parks, restaurants, shopping, and public transportation