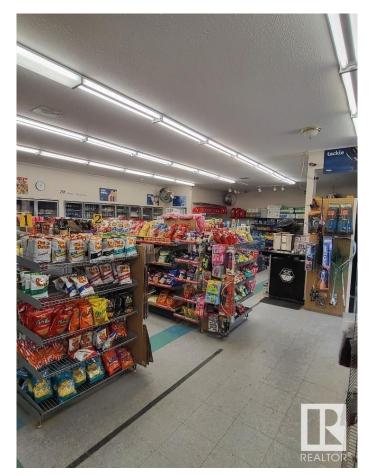

### \$1,490,000

0 Bedroom, 0.00 Bathroom, Business with Property on 0.00 Acres

None, Rural St. Paul County, AB

BE YOUR OWN BOSS! GAS STATION & GROCERY W/ LIQUOR STORE. FULLY RENOVATED STORE & HOUSE. 1300 SQFT HOUSE W/ DBL GARAGE AT BACK OF STORE. A THRIVING BUSINESS WITH GREAT POTENTIAL FOR GROWTH. SHOWING EXCELLENT RETURN WITH ACTIVE CLIENTELE. THIS IS A VERY BUSY STORE. OPEN 8AM - 9 PM (MON - FRI) / 9AM-7PM (SAT-SUN). A GOLDEN OPPOTUNITY! HWY 866 NORTH OF HWY 28 W OF HWY 36. 50 KM