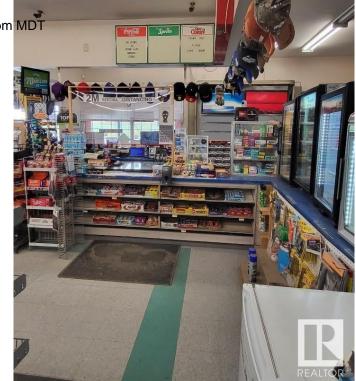

### \$1,490,000

0 Bedroom, 0.00 Bathroom, Business with Property on 0.00 Acres

None, Rural St. Paul County, AB

BE YOUR OWN BOSS! GAS STATION & GROCERY W/ LIQUOR STORE. FULLY RENOVATED STORE & HOUSE. 1300 SQFT HOUSE W/ DBL GARAGE AT BACK OF STORE. A THRIVING BUSINESS WITH GREAT POTENTIAL FOR GROWTH. SHOWING EXCELLENT RETURN WITH ACTIVE CLIENTELE. THIS IS A VERY BUSY STORE. OPEN 8AM - 9 PM (MON - FRI) / 9AM-7PM (SAT-SUN). A GOLDEN OPPOTUNITY! HWY 866 NORTH OF HWY 28 W OF HWY 36. 50 KM