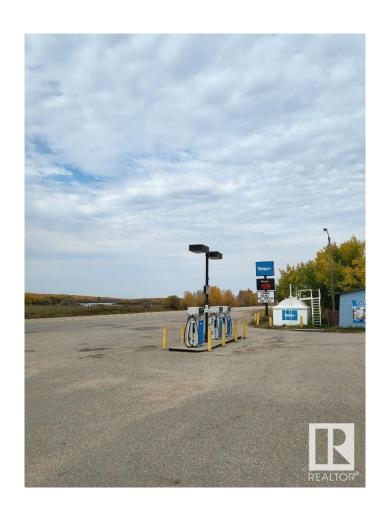

### \$1,490,000

0 Bedroom, 0.00 Bathroom, Business with Property on 0.00 Acres

None, Rural St. Paul County, AB

BE YOUR OWN BOSS! GAS STATION & GROCERY W/ LIQUOR STORE. FULLY RENOVATED STORE & HOUSE. 1300 SQFT HOUSE W/ DBL GARAGE AT BACK OF STORE. A THRIVING BUSINESS WITH GREAT POTENTIAL FOR GROWTH. SHOWING EXCELLENT RETURN WITH ACTIVE CLIENTELE. THIS IS A VERY BUSY STORE. OPEN 8AM - 9 PM (MON - FRI) / 9AM-7PM (SAT-SUN). A GOLDEN OPPOTUNITY! HWY 866 NORTH OF HWY 28 W OF HWY 36. 50 KM