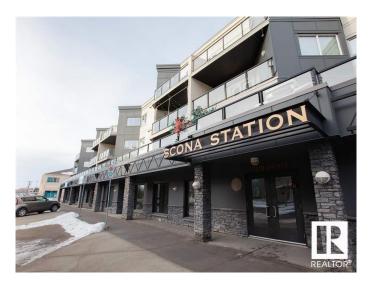

## \$245,000

2 Bedroom, 2.00 Bathroom, 1,020 sqft Condo / Townhouse on 0.00 Acres

Ritchie, Edmonton, AB

Executive 2 bed / 2 bath condo steps to Whyte Avenue! Less than 10 minute drive to both UofA and downtown. Bright and spacious unit. Fully painted less than a year ago. Gorgeous granite counters. Plenty of cabinets. Black appliances. Functional floorplan with separated bedrooms. Titled underground parking with storage. In-suite laundry with large storage room. Oversized balcony perfect for BBQs. Pet friendly building with board approval. Excellent location close to many restaurants, shopping and public transportation.

#### Interior

Interior Features ensuite bathroom

**Appliances** Dishwasher-Built-In, Dryer, Refrigerator, Stove-Electric, Washer.

Window Coverings

Heating In Floor Heat System, Natural Gas