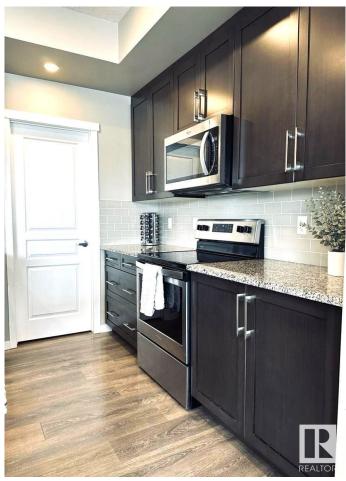

#### \$500,000

3 Bedroom, 2.50 Bathroom, 1,488 sqft Single Family on 0.00 Acres

Secord, Edmonton, AB

Discover this stunning 2018-built, almost 1500 sq. ft. 2-storey home in the vibrant Secord neighbourhood. Nestled in a family-friendly community with parks, schools, and all amenities nearby, this modern gem offers the perfect blend of style and convenience. Featuring a double attached garage, sleek laminate flooring, and a gourmet kitchen with stainless appliances, granite countertops, ceiling-high cabinets, a breakfast bar, and a walk-in pantry. Upstairs, the primary bedroom has walk-in closet with double sink and bidet in the ensuite. Also upstairs is two more bedrooms and the main bath. Enjoy a huge raised back deck, new fence, and electronic locks for added security. The unfinished basement is a blank canvas, awaiting the new owner's inspirationâ€"perfect for a custom rec room or home gym! Ideal for families seeking a move-in-ready home in a thriving, welcoming community.