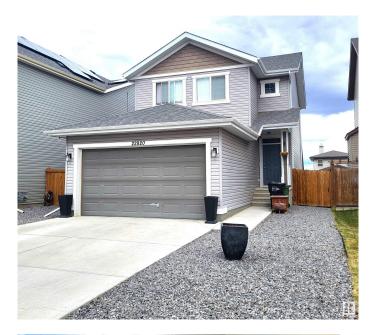

#### \$500,000

3 Bedroom, 2.50 Bathroom, 1,488 sqft Single Family on 0.00 Acres

Secord, Edmonton, AB

Discover this stunning 2018-built, almost 1500 sq. ft. 2-storey home in the vibrant Secord neighbourhood. Nestled in a family-friendly community with parks, schools, and all amenities nearby, this modern gem offers the perfect blend of style and convenience. Featuring a double attached garage, sleek laminate flooring, and a gourmet kitchen with stainless appliances, granite countertops, ceiling-high cabinets, a breakfast bar, and a walk-in pantry. Upstairs, the primary bedroom has walk-in closet with double sink and bidet in the ensuite. Also upstairs is two more bedrooms and the main bath. Enjoy a huge raised back deck, new fence, and electronic locks for added security. The unfinished basement is a blank canvas, awaiting the new owner's inspirationâ€"perfect for a custom rec room or home gym! Ideal for families seeking a move-in-ready home in a thriving, welcoming community.

Built in 2018