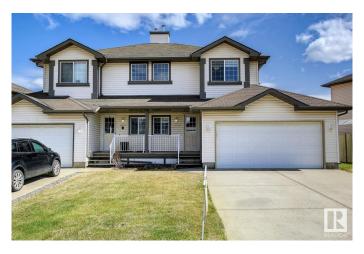

#### \$425.000

3 Bedroom, 1.50 Bathroom, 1,145 sqft Single Family on 0.00 Acres

Ellerslie, Edmonton, AB

Don't miss out on this amazing property at a great location and with a big open front! Single family half-duplex home with an oversized double garage, big driveway with four car or RV parking space, features 3 bedrooms and a cozy corner fireplace. Recent upgrades include new carpet, new window covering, new paint, maintenance free landing and deck. Unfinished basement waiting for your final touchs. Very close to bus route for Century Park and big park/playground and close to all amenties including schools, public transportation, parks, shopping, restaurants, and ANTHONY HENDAY.

#### **Amenities**

Amenities Deck, No Animal Home, No Smoking Home

Parking Spaces 6

Parking Double Garage Attached, Front Drive Access, RV Parking