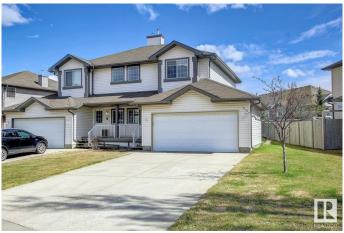

#### \$425.000

3 Bedroom, 1.50 Bathroom, 1,145 sqft Single Family on 0.00 Acres

Ellerslie, Edmonton, AB

Don't miss out on this amazing property at a great location and with a big open front! Single family half-duplex home with an oversized double garage, big driveway with four car or RV parking space, features 3 bedrooms and a cozy corner fireplace. Recent upgrades include new carpet, new window covering, new paint, maintenance free landing and deck. Unfinished basement waiting for your final touchs. Very close to bus route for Century Park and big park/playground and close to all amenties including schools, public transportation, parks, shopping, restaurants, and ANTHONY HENDAY.

#### **Amenities**

Amenities Deck, No Animal Home, No Smoking Home

Parking Spaces 6

Parking Double Garage Attached, Front Drive Access, RV Parking