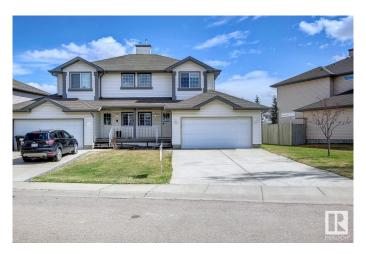

#### \$425.000

3 Bedroom, 1.50 Bathroom, 1,145 sqft Single Family on 0.00 Acres

Ellerslie, Edmonton, AB

Don't miss out on this amazing property at a great location and with a big open front! Single family half-duplex home with an oversized double garage, big driveway with four car or RV parking space, features 3 bedrooms and a cozy corner fireplace. Recent upgrades include new carpet, new window covering, new paint, maintenance free landing and deck. Unfinished basement waiting for your final touchs. Very close to bus route for Century Park and big park/playground and close to all amenties including schools, public transportation, parks, shopping, restaurants, and ANTHONY HENDAY.

#### **Amenities**

Amenities Deck, No Animal Home, No Smoking Home

Parking Spaces 6

Parking Double Garage Attached, Front Drive Access, RV Parking