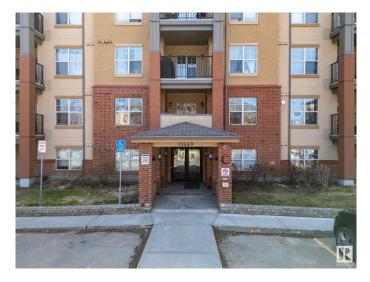

#### \$205,000

2 Bedroom, 2.00 Bathroom, 786 sqft Condo / Townhouse on 0.00 Acres

Rutherford (Edmonton), Edmonton, AB

Checkout this immaculate beautifully upgraded 2 Bedroom 2 Bath Condo in Ruthford with open concept living area and spacious bedrooms. This home has a pleasing palette and has gorgeous laminate flooring throughout with additional soundproofing. You can access roomy covered balcony from livingroom or through primary bedroom through garden doors. The bedroom also features a walk thru closet & 4Pc spa-like ensuite. There's another good sized bedroom & bright 3 Pc bath plus a laundry room that fits a hanging rack, hampers. All utilities are included in the reasonably priced condo fees, as well.No need to worry about parking and extra storage here because this unit has 2 heated undergound parking stall with attached storage cages. It's conveniently located & close to all shopping, transit, the Anthony Henday and QEW 2. There is a lot of greenspace with many walking trails. This "move in ready" unit is perfect for a first time home buyers, downsizers and Investers alike!

## **Community Information**

| Address                                                                                                              | 311 11449 Ellersille Road                                                                                                                                                               |
|----------------------------------------------------------------------------------------------------------------------|-----------------------------------------------------------------------------------------------------------------------------------------------------------------------------------------|
| Area                                                                                                                 | Edmonton                                                                                                                                                                                |
| Subdivision                                                                                                          | Rutherford (Edmonton)                                                                                                                                                                   |
| City                                                                                                                 | Edmonton                                                                                                                                                                                |
| County                                                                                                               | ALBERTA                                                                                                                                                                                 |
| Province                                                                                                             | AB                                                                                                                                                                                      |
| Postal Code                                                                                                          | T6W 1T2                                                                                                                                                                                 |
| Amenities                                                                                                            |                                                                                                                                                                                         |
| Amenities                                                                                                            | Carbon Monoxide Detectors, Detectors Smoke, Low Flw/Dual Flush<br>Toilet, Parking-Visitor, Patio, Secured Parking, Security Door, Sprinkler<br>System-Fire, Vinyl Windows, Storage Cage |
| Parking Spaces                                                                                                       | 2                                                                                                                                                                                       |
| Parking                                                                                                              | Underground                                                                                                                                                                             |
|                                                                                                                      |                                                                                                                                                                                         |
| Interior                                                                                                             |                                                                                                                                                                                         |
| Interior<br>Interior Features                                                                                        | ensuite bathroom                                                                                                                                                                        |
|                                                                                                                      | ensuite bathroom<br>Dishwasher - Energy Star, Dryer, Hood Fan, Refrigerator, Stove-Electric,<br>Washer, Window Coverings                                                                |
| Interior Features                                                                                                    | Dishwasher - Energy Star, Dryer, Hood Fan, Refrigerator, Stove-Electric,                                                                                                                |
| Interior Features<br>Appliances                                                                                      | Dishwasher - Energy Star, Dryer, Hood Fan, Refrigerator, Stove-Electric, Washer, Window Coverings                                                                                       |
| Interior Features<br>Appliances<br>Heating                                                                           | Dishwasher - Energy Star, Dryer, Hood Fan, Refrigerator, Stove-Electric,<br>Washer, Window Coverings<br>Baseboard, Water                                                                |
| Interior Features<br>Appliances<br>Heating<br># of Stories                                                           | Dishwasher - Energy Star, Dryer, Hood Fan, Refrigerator, Stove-Electric,<br>Washer, Window Coverings<br>Baseboard, Water<br>4                                                           |
| Interior Features<br>Appliances<br>Heating<br># of Stories<br>Stories                                                | Dishwasher - Energy Star, Dryer, Hood Fan, Refrigerator, Stove-Electric,<br>Washer, Window Coverings<br>Baseboard, Water<br>4<br>1                                                      |
| Interior Features<br>Appliances<br>Heating<br># of Stories<br>Stories<br>Has Basement                                | Dishwasher - Energy Star, Dryer, Hood Fan, Refrigerator, Stove-Electric,<br>Washer, Window Coverings<br>Baseboard, Water<br>4<br>1<br>Yes                                               |
| Interior Features<br>Appliances<br>Heating<br># of Stories<br>Stories<br>Has Basement<br>Basement                    | Dishwasher - Energy Star, Dryer, Hood Fan, Refrigerator, Stove-Electric,<br>Washer, Window Coverings<br>Baseboard, Water<br>4<br>1<br>Yes                                               |
| Interior Features<br>Appliances<br>Heating<br># of Stories<br>Stories<br>Has Basement<br>Basement<br><b>Exterior</b> | Dishwasher - Energy Star, Dryer, Hood Fan, Refrigerator, Stove-Electric,<br>Washer, Window Coverings<br>Baseboard, Water<br>4<br>1<br>Yes<br>None, No Basement                          |