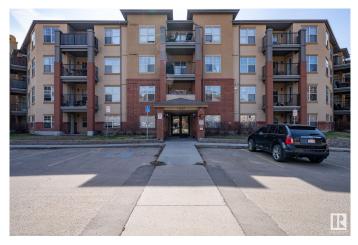

#### \$205,000

2 Bedroom, 2.00 Bathroom, 786 sqft Condo / Townhouse on 0.00 Acres

Rutherford (Edmonton), Edmonton, AB

Checkout this immaculate beautifully upgraded 2 Bedroom 2 Bath Condo in Ruthford with open concept living area and spacious bedrooms. This home has a pleasing palette and has gorgeous laminate flooring throughout with additional soundproofing. You can access roomy covered balcony from livingroom or through primary bedroom through garden doors. The bedroom also features a walk thru closet & 4Pc spa-like ensuite. There's another good sized bedroom & bright 3 Pc bath plus a laundry room that fits a hanging rack, hampers. All utilities are included in the reasonably priced condo fees, as well.No need to worry about parking and extra storage here because this unit has 2 heated undergound parking stall with attached storage cages. It's conveniently located & close to all shopping, transit, the Anthony Henday and QEW 2. There is a lot of greenspace with many walking trails. This "move in ready" unit is perfect for a first time home buyers, downsizers and Investers alike!

## **Community Information**

| Address                                                                                                              | 311 11449 Ellersille Road                                                                                                                                                               |
|----------------------------------------------------------------------------------------------------------------------|-----------------------------------------------------------------------------------------------------------------------------------------------------------------------------------------|
| Area                                                                                                                 | Edmonton                                                                                                                                                                                |
| Subdivision                                                                                                          | Rutherford (Edmonton)                                                                                                                                                                   |
| City                                                                                                                 | Edmonton                                                                                                                                                                                |
| County                                                                                                               | ALBERTA                                                                                                                                                                                 |
| Province                                                                                                             | AB                                                                                                                                                                                      |
| Postal Code                                                                                                          | T6W 1T2                                                                                                                                                                                 |
| Amenities                                                                                                            |                                                                                                                                                                                         |
| Amenities                                                                                                            | Carbon Monoxide Detectors, Detectors Smoke, Low Flw/Dual Flush<br>Toilet, Parking-Visitor, Patio, Secured Parking, Security Door, Sprinkler<br>System-Fire, Vinyl Windows, Storage Cage |
| Parking Spaces                                                                                                       | 2                                                                                                                                                                                       |
| Parking                                                                                                              | Underground                                                                                                                                                                             |
|                                                                                                                      |                                                                                                                                                                                         |
| Interior                                                                                                             |                                                                                                                                                                                         |
| Interior<br>Interior Features                                                                                        | ensuite bathroom                                                                                                                                                                        |
|                                                                                                                      | ensuite bathroom<br>Dishwasher - Energy Star, Dryer, Hood Fan, Refrigerator, Stove-Electric,<br>Washer, Window Coverings                                                                |
| Interior Features                                                                                                    | Dishwasher - Energy Star, Dryer, Hood Fan, Refrigerator, Stove-Electric,                                                                                                                |
| Interior Features<br>Appliances                                                                                      | Dishwasher - Energy Star, Dryer, Hood Fan, Refrigerator, Stove-Electric, Washer, Window Coverings                                                                                       |
| Interior Features<br>Appliances<br>Heating                                                                           | Dishwasher - Energy Star, Dryer, Hood Fan, Refrigerator, Stove-Electric,<br>Washer, Window Coverings<br>Baseboard, Water                                                                |
| Interior Features<br>Appliances<br>Heating<br># of Stories                                                           | Dishwasher - Energy Star, Dryer, Hood Fan, Refrigerator, Stove-Electric,<br>Washer, Window Coverings<br>Baseboard, Water<br>4                                                           |
| Interior Features<br>Appliances<br>Heating<br># of Stories<br>Stories                                                | Dishwasher - Energy Star, Dryer, Hood Fan, Refrigerator, Stove-Electric,<br>Washer, Window Coverings<br>Baseboard, Water<br>4<br>1                                                      |
| Interior Features<br>Appliances<br>Heating<br># of Stories<br>Stories<br>Has Basement                                | Dishwasher - Energy Star, Dryer, Hood Fan, Refrigerator, Stove-Electric,<br>Washer, Window Coverings<br>Baseboard, Water<br>4<br>1<br>Yes                                               |
| Interior Features<br>Appliances<br>Heating<br># of Stories<br>Stories<br>Has Basement<br>Basement                    | Dishwasher - Energy Star, Dryer, Hood Fan, Refrigerator, Stove-Electric,<br>Washer, Window Coverings<br>Baseboard, Water<br>4<br>1<br>Yes                                               |
| Interior Features<br>Appliances<br>Heating<br># of Stories<br>Stories<br>Has Basement<br>Basement<br><b>Exterior</b> | Dishwasher - Energy Star, Dryer, Hood Fan, Refrigerator, Stove-Electric,<br>Washer, Window Coverings<br>Baseboard, Water<br>4<br>1<br>Yes<br>None, No Basement                          |