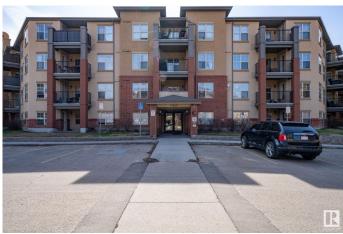

#### \$205,000

2 Bedroom, 2.00 Bathroom, 786 sqft Condo / Townhouse on 0.00 Acres

Rutherford (Edmonton), Edmonton, AB

Checkout this immaculate beautifully upgraded 2 Bedroom 2 Bath Condo in Ruthford with open concept living area and spacious bedrooms. This home has a pleasing palette and has gorgeous laminate flooring throughout with additional soundproofing. You can access roomy covered balcony from livingroom or through primary bedroom through garden doors. The bedroom also features a walk thru closet & 4Pc spa-like ensuite. There's another good sized bedroom & bright 3 Pc bath plus a laundry room that fits a hanging rack, hampers. All utilities are included in the reasonably priced condo fees, as well.No need to worry about parking and extra storage here because this unit has 2 heated undergound parking stall with attached storage cages. It's conveniently located & close to all shopping, transit, the Anthony Henday and QEW 2. There is a lot of greenspace with many walking trails. This "move in ready" unit is perfect for a first time home buyers, downsizers and Investers alike!

## **Community Information**

| Address                                                                                                              | 311 11449 Ellersille Road                                                                                                                                                               |
|----------------------------------------------------------------------------------------------------------------------|-----------------------------------------------------------------------------------------------------------------------------------------------------------------------------------------|
| Area                                                                                                                 | Edmonton                                                                                                                                                                                |
| Subdivision                                                                                                          | Rutherford (Edmonton)                                                                                                                                                                   |
| City                                                                                                                 | Edmonton                                                                                                                                                                                |
| County                                                                                                               | ALBERTA                                                                                                                                                                                 |
| Province                                                                                                             | AB                                                                                                                                                                                      |
| Postal Code                                                                                                          | T6W 1T2                                                                                                                                                                                 |
| Amenities                                                                                                            |                                                                                                                                                                                         |
| Amenities                                                                                                            | Carbon Monoxide Detectors, Detectors Smoke, Low Flw/Dual Flush<br>Toilet, Parking-Visitor, Patio, Secured Parking, Security Door, Sprinkler<br>System-Fire, Vinyl Windows, Storage Cage |
| Parking Spaces                                                                                                       | 2                                                                                                                                                                                       |
| Parking                                                                                                              | Underground                                                                                                                                                                             |
|                                                                                                                      |                                                                                                                                                                                         |
| Interior                                                                                                             |                                                                                                                                                                                         |
| Interior<br>Interior Features                                                                                        | ensuite bathroom                                                                                                                                                                        |
|                                                                                                                      | ensuite bathroom<br>Dishwasher - Energy Star, Dryer, Hood Fan, Refrigerator, Stove-Electric,<br>Washer, Window Coverings                                                                |
| Interior Features                                                                                                    | Dishwasher - Energy Star, Dryer, Hood Fan, Refrigerator, Stove-Electric,                                                                                                                |
| Interior Features<br>Appliances                                                                                      | Dishwasher - Energy Star, Dryer, Hood Fan, Refrigerator, Stove-Electric, Washer, Window Coverings                                                                                       |
| Interior Features<br>Appliances<br>Heating                                                                           | Dishwasher - Energy Star, Dryer, Hood Fan, Refrigerator, Stove-Electric,<br>Washer, Window Coverings<br>Baseboard, Water                                                                |
| Interior Features<br>Appliances<br>Heating<br># of Stories                                                           | Dishwasher - Energy Star, Dryer, Hood Fan, Refrigerator, Stove-Electric,<br>Washer, Window Coverings<br>Baseboard, Water<br>4                                                           |
| Interior Features<br>Appliances<br>Heating<br># of Stories<br>Stories                                                | Dishwasher - Energy Star, Dryer, Hood Fan, Refrigerator, Stove-Electric,<br>Washer, Window Coverings<br>Baseboard, Water<br>4<br>1                                                      |
| Interior Features<br>Appliances<br>Heating<br># of Stories<br>Stories<br>Has Basement                                | Dishwasher - Energy Star, Dryer, Hood Fan, Refrigerator, Stove-Electric,<br>Washer, Window Coverings<br>Baseboard, Water<br>4<br>1<br>Yes                                               |
| Interior Features<br>Appliances<br>Heating<br># of Stories<br>Stories<br>Has Basement<br>Basement                    | Dishwasher - Energy Star, Dryer, Hood Fan, Refrigerator, Stove-Electric,<br>Washer, Window Coverings<br>Baseboard, Water<br>4<br>1<br>Yes                                               |
| Interior Features<br>Appliances<br>Heating<br># of Stories<br>Stories<br>Has Basement<br>Basement<br><b>Exterior</b> | Dishwasher - Energy Star, Dryer, Hood Fan, Refrigerator, Stove-Electric,<br>Washer, Window Coverings<br>Baseboard, Water<br>4<br>1<br>Yes<br>None, No Basement                          |