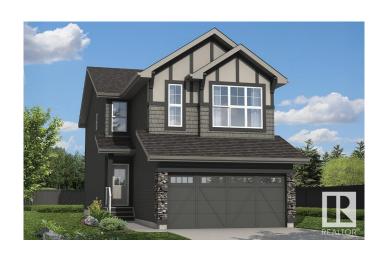

# \$639,872 - 1113 Cristall Crescent, Edmonton

MLS® #E4434171

### \$639,872

3 Bedroom, 2.50 Bathroom, 2,121 sqft Single Family on 0.00 Acres

Chappelle Area, Edmonton, AB

Welcome to 1113 Cristall Crescent SWâ€"where thoughtful design meets modern living in the heart of Chappelle. Nestled on a desirable corner lot, this 2121 sq ft home offers 3 spacious bedrooms, a central bonus room, and a double attached garage. The dropped great room creates a striking focal point, enhanced by full glass railings and expansive 60" x 36" basement windows that flood the space with natural light. Perfect for future development or income potential, the rear separate entrance and upgraded 150 amp panel provide flexibility and peace of mind. Whether entertaining or enjoying quiet evenings, this home blends functionality with style in every detail. A rare opportunity to own a home that stands out in both form and function. \*Home is still under construction.