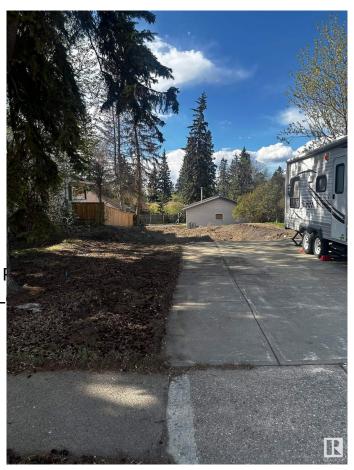

## \$428,000

0 Bedroom, 0.00 Bathroom, Single Family on 0.00 Acres

Braeside, St. Albert, AB

Build Your Dream Home in a Thriving Community Unlock the opportunity to create your perfect living space on this generous, full-sized lot located in the sought-after Braeside area. Key Features: Ample Size: A sizable 50 feet by 150 feet lot, providing plenty of room for a custom-designed home, landscaping, and outdoor amenities. Triple Car Garage Included: Comes with a pre-installed triple car garage, offering secure parking and additional storage options. Prime Location: Situated in a highly desirable community known for its excellent schools, parks, and easy access to local amenities and transportation. Cleared and Ready: start building right away! Braeside is renowned for its friendly neighborhood vibe, beautiful surroundings, and close to proximity to downtown.

# **Community Information**

Address 17 Belmont Drive

Area St. Albert
Subdivision Braeside
City St. Albert
County ALBERTA

Province AB

Postal Code T8N 0C4

**Exterior** 

Exterior Features Back Lane, Landscaped,

Nearby, Sloping Lot, Treed L