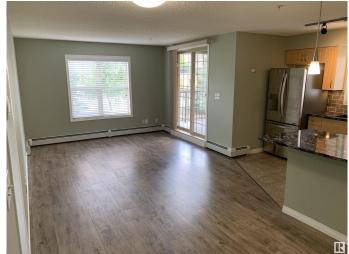

## \$199,000

2 Bedroom, 2.00 Bathroom, 869 sqft Condo / Townhouse on 0.00 Acres

Rutherford (Edmonton), Edmonton, AB

Excellent Corner Unit in Rutherford Village.
Underground Heated Parking, In-Suite
Laundry, Secured Storage and More! You'll
love this gorgeous 2 bedrooms, 2 bath, open
concept apartment condo featuring a master
bedroom with ensuite and walk-through closet.
Get set for year round BBQ's with the natural
gas hook-up on your covered balcony.
Includes fridge,stove, hood fan,dishwasher,
washer and dryer along with all the window
coverings. Condo fees include heat, power
and water. Close to walking and bike trails,
transportation, banking, schools, medical
services and shopping.

#### Interior

Interior Features ensuite bathroom

Appliances Dishwasher-Built-In, Dryer, Microwave Hood Fan, Oven-Built-In,

Oven-Microwave, Refrigerator, Stove-Electric, Washer

Heating Forced Air-1, Natural Gas