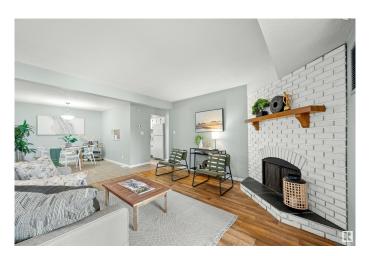

### \$119,900

2 Bedroom, 1.00 Bathroom, 945 sqft Condo / Townhouse on 0.00 Acres

Ermineskin, Edmonton, AB

Spacious 2-bedroom condo in a prime location across from a park and steps to the LRT! This main floor unit offers direct access through patio doorsâ€"no need to go through the building. Inside, enjoy updated flooring, fresh paint, modern trim, and a newer furnace and hot water tank. The kitchen features quartz countertops, and the upgraded bathroom boasts a new double-sink vanity. The primary bedroom includes a walk-through closet with cheater access to the stylish 5pc bath. Both bedrooms and the living room are generously sized, plus there's a large in-suite storage closet. Walking distance to all amenities, including South Edmonton Common, and perfect for commuters!