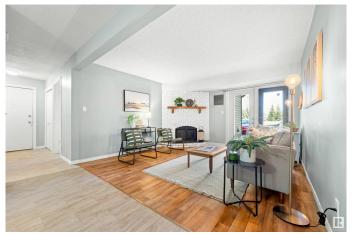

### \$119,900

2 Bedroom, 1.00 Bathroom, 945 sqft Condo / Townhouse on 0.00 Acres

Ermineskin, Edmonton, AB

Spacious 2-bedroom condo in a prime location across from a park and steps to the LRT! This main floor unit offers direct access through patio doorsâ€"no need to go through the building. Inside, enjoy updated flooring, fresh paint, modern trim, and a newer furnace and hot water tank. The kitchen features quartz countertops, and the upgraded bathroom boasts a new double-sink vanity. The primary bedroom includes a walk-through closet with cheater access to the stylish 5pc bath. Both bedrooms and the living room are generously sized, plus there's a large in-suite storage closet. Walking distance to all amenities, including South Edmonton Common, and perfect for commuters!