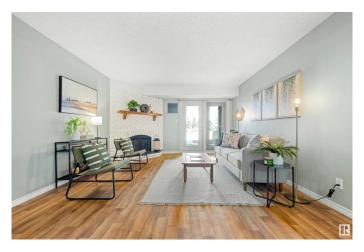

### \$119,900

2 Bedroom, 1.00 Bathroom, 945 sqft Condo / Townhouse on 0.00 Acres

Ermineskin, Edmonton, AB

Spacious 2-bedroom condo in a prime location across from a park and steps to the LRT! This main floor unit offers direct access through patio doorsâ€"no need to go through the building. Inside, enjoy updated flooring, fresh paint, modern trim, and a newer furnace and hot water tank. The kitchen features quartz countertops, and the upgraded bathroom boasts a new double-sink vanity. The primary bedroom includes a walk-through closet with cheater access to the stylish 5pc bath. Both bedrooms and the living room are generously sized, plus there's a large in-suite storage closet. Walking distance to all amenities, including South Edmonton Common, and perfect for commuters!