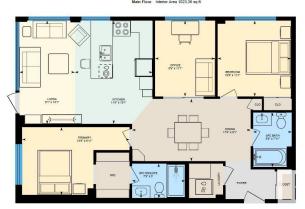

#### \$375,000

2 Bedroom, 2.00 Bathroom, 1,023 sqft Condo / Townhouse on 0.00 Acres

Ambleside, Edmonton, AB

Executive Corner Unit. 2 Bedrooms (master bedroom has ensuite bathroom), 2 Bathrooms, large Den/Office, large dining room area. Corner unit has lots of natural light. Nice size kitchen. Living room has lots of glass and access to a very large patio/deck which is covered with roof above, so you can enjoy sitting outside, even when it is raining. Patio deck faces West, but you can see the south pond area. Condo comes with one Titled Parking Stall. Very nice layout and well kept. Floorplan is in photos.