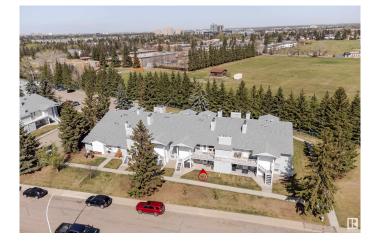

#### \$209,900

2 Bedroom, 1.00 Bathroom, 958 sqft Condo / Townhouse on 0.00 Acres

Skyrattler, Edmonton, AB

Nestled in the desirable Skyrattler SW Edmonton, this charming 2-bedroom townhouse offers a unique blend of tranquility and convenience. Imagine stepping out your front door to your very own ravine, providing a picturesque and private natural oasis. Situated in a quiet, family-oriented location, this home is ideally positioned close to top-rated schools. Enjoy easy access to tons of shopping and amenities, transportation (busses and LRT), parks, bike and hike trails and much more! For those pursuing higher education or traveling, the University of Alberta and Edmonton International Airport (YEG) are within convenient reach. Non-smoking Unit is in immaculate shape, offering 2 spacious bedrooms, full bath, tons of storage! Newer renovations includes paint, flooring, wooden features. With Wood burning fireplace you can enjoy cozy family/friends evenings in winter. This home is ready for quick possession. Well managed complex. Plenty of parking.