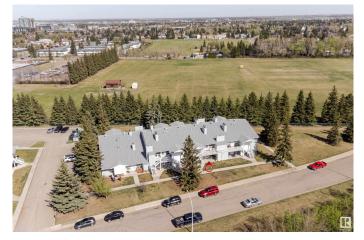

#### \$209,900

2 Bedroom, 1.00 Bathroom, 958 sqft Condo / Townhouse on 0.00 Acres

Skyrattler, Edmonton, AB

Nestled in the desirable Skyrattler SW Edmonton, this charming 2-bedroom townhouse offers a unique blend of tranquility and convenience. Imagine stepping out your front door to your very own ravine, providing a picturesque and private natural oasis. Situated in a quiet, family-oriented location, this home is ideally positioned close to top-rated schools. Enjoy easy access to tons of shopping and amenities, transportation (busses and LRT), parks, bike and hike trails and much more! For those pursuing higher education or traveling, the University of Alberta and Edmonton International Airport (YEG) are within convenient reach. Non-smoking Unit is in immaculate shape, offering 2 spacious bedrooms, full bath, tons of storage! Newer renovations includes paint, flooring, wooden features. With Wood burning fireplace you can enjoy cozy family/friends evenings in winter. This home is ready for quick possession. Well managed complex. Plenty of parking.