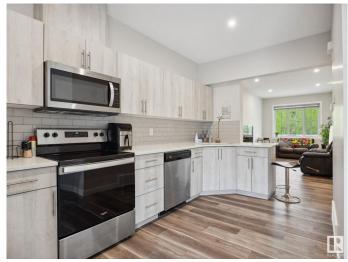

## \$372,900

2 Bedroom, 2.50 Bathroom, 1,312 sqft Condo / Townhouse on 0.00 Acres

Graydon Hill, Edmonton, AB

Welcome to this beautifully maintained 3-Storey townhouse, featuring 2 spacious master bedrooms, each with its own private ensuite and upstairs laundry. The main living area has an open concept kitchen, perfect for entertaining, a half bath and two balconies! The entry level floor has a large foyer, and an attached single car garage. Located just off the Henday near golfing, schools and all other amenities!

# Interior

Interior Features ensuite bathroom

Appliances Dishwasher-Built-In, Dryer, Garage Control, Garage Opener, Microwave

Hood Fan, Refrigerator, Stove-Electric, Washer, Window Coverings

Heating Forced Air-1, Natural Gas