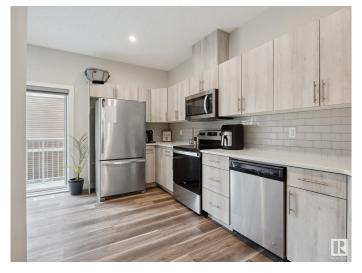

## \$372,900

2 Bedroom, 2.50 Bathroom, 1,312 sqft Condo / Townhouse on 0.00 Acres

Graydon Hill, Edmonton, AB

Welcome to this beautifully maintained 3-Storey townhouse, featuring 2 spacious master bedrooms, each with its own private ensuite and upstairs laundry. The main living area has an open concept kitchen, perfect for entertaining, a half bath and two balconies! The entry level floor has a large foyer, and an attached single car garage. Located just off the Henday near golfing, schools and all other amenities!

# Interior

Interior Features ensuite bathroom

Appliances Dishwasher-Built-In, Dryer, Garage Control, Garage Opener, Microwave

Hood Fan, Refrigerator, Stove-Electric, Washer, Window Coverings

Heating Forced Air-1, Natural Gas