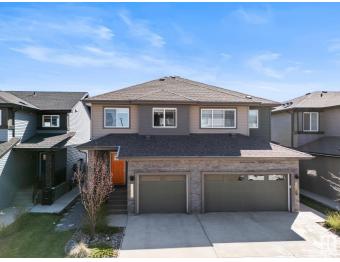

## \$479,900 - 7615 Koruluk Place, Edmonton

MLS® #E4436481

## \$479,900

3 Bedroom, 2.50 Bathroom, 1,475 sqft Single Family on 0.00 Acres

Keswick Area, Edmonton, AB

This beautiful house is located in Keswick, a highly sought after neighbourhood in SouthWest Edmonton. The house features a well-lit and spacious kitchen, an open concept living area and a functional dining room. The house has a completed full-sized deck, a fully landscaped and fenced yard, and a single-car attached garage. On the upper floor, there is a master bedroom with upgraded closets and ensuite bathroom, 2 other rooms, a second bathroom and the laundry room. The basement is unfinished and ready for future development.

## **Essential Information**

| MLS® #         | E4436481      |
|----------------|---------------|
| Price          | \$479,900     |
| Bedrooms       | 3             |
| Bathrooms      | 2.50          |
| Full Baths     | 2             |
| Half Baths     | 1             |
| Square Footage | 1,475         |
| Acres          | 0.00          |
| Year Built     | 2021          |
| Туре           | Single Family |
| Sub-Type       | Half Duplex   |
| Style          | 2 Storey      |