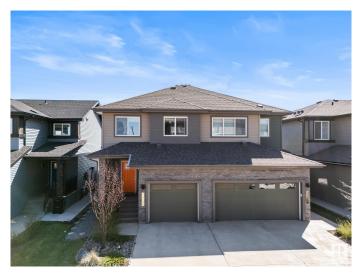

## \$479,900 - 7615 Koruluk Place, Edmonton

MLS® #E4436481

## \$479,900

3 Bedroom, 2.50 Bathroom, 1,475 sqft Single Family on 0.00 Acres

Keswick Area, Edmonton, AB

This beautiful house is located in Keswick, a highly sought after neighbourhood in SouthWest Edmonton. The house features a well-lit and spacious kitchen, an open concept living area and a functional dining room. The house has a completed full-sized deck, a fully landscaped and fenced yard, and a single-car attached garage. On the upper floor, there is a master bedroom with upgraded closets and ensuite bathroom, 2 other rooms, a second bathroom and the laundry room. The basement is unfinished and ready for future development.

## **Essential Information**

| MLS® #         | E4436481      |
|----------------|---------------|
| Price          | \$479,900     |
| Bedrooms       | 3             |
| Bathrooms      | 2.50          |
| Full Baths     | 2             |
| Half Baths     | 1             |
| Square Footage | 1,475         |
| Acres          | 0.00          |
| Year Built     | 2021          |
| Туре           | Single Family |
| Sub-Type       | Half Duplex   |
| Style          | 2 Storey      |