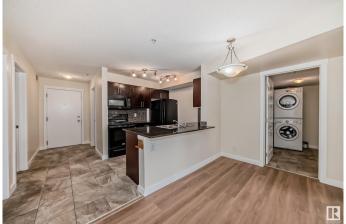

### \$232,900

2 Bedroom, 2.00 Bathroom, 922 sqft Condo / Townhouse on 0.00 Acres

Chappelle Area, Edmonton, AB

This well maintained beaufiful 2 bed and 1 den condominium located in Edmonton's South West Chappelle area has lots of features. This unit has 2 beds, a den and 2 baths and huge balcony. Included in the property is 1 underground heated title parking. Boasting beautiful granite countertop, kitchen with ample cabinatory and stainless steel appliances, the washer and dryer are located in convenient separate area. NEW FLOORING, NEW CARPET AND NEW PAINT. The building feautures 4 floors, 2 high speed elevators and visitor parking. The property is located close to all amenities; close to Anthony Henday and Airport.

### Interior

Interior Features ensuite bathroom

Appliances Dishwasher-Built-In, Dryer, Microwave Hood Fan, Refrigerator,

Stove-Electric, Washer

Heating Baseboard, Natural Gas