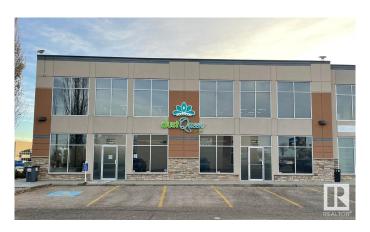

# \$1,689,000 - 2907 Ellwood Drive, Edmonton

MLS® #E4437033

## \$1,689,000

0 Bedroom, 0.00 Bathroom, Office on 0.00 Acres

Ellerslie Industrial, Edmonton, AB

- 5,250 sq.ft.± professionally developed office/warehouse space - Four private offices, open work areas, boardroom/training room, kitchenette, storage/work areas - 10'x14' grade level overhead door - Corner unit with direct exposure to Ellwood Drive SW - Convenient access to Parsons Road, Ellerslie Road, Gateway Blvd/Calgary Trail, and Anthony Henday Drive

## **Community Information**

Address 2907 Ellwood Drive

Area Edmonton

Subdivision Ellerslie Industrial

City Edmonton
County ALBERTA

Province AB

Postal Code T6X 1N4