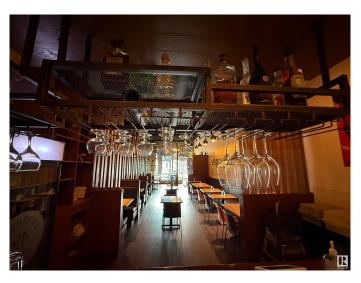

#### \$199,999

0 Bedroom, 0.00 Bathroom, Business on 0.00 Acres

Strathcona, Edmonton, AB

Extremally rare opportunity! Famous Vegan & Vegetarian restaurant Situated in one of Edmonton's busiest and most desirable neighborhoods. Positioned on the iconic WHYTE AVENUE, it benefits from unbeatable visibility and foot traffic, this ready-to-operate restaurant offers a fantastic opportunity for new entrepreneurs or seasoned investors looking to grow their business holdings. This turn-key business offers a unique opportunity for a new owner to step into an already successful operation. The potential for growth is huge, especially with the growing demand for dining and entertainment in the area. With a dedicated team in place, new owners can step into a thriving enterprise right away. Don't miss out!