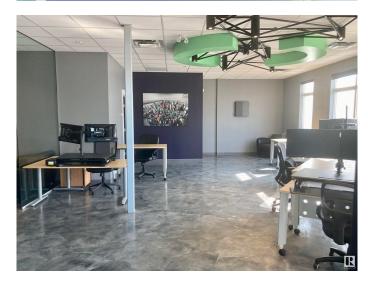

#### \$0

0 Bedroom, 0.00 Bathroom, Office on 0.00 Acres

White Industrial, Edmonton, AB

Located on 111 Avenue with convenient access to the Anthony Henday, this main floor corner unit is sure to impress. It features a professional, meticulously designed space with glass partitioning walls and abundant natural lighting. This high-exposure unit has a very efficient layout, so your business can dazzle clients while still being bottom-line friendly.