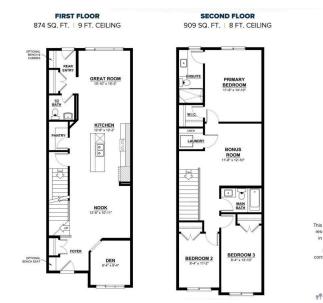

## \$499.900

3 Bedroom, 2.50 Bathroom, 1,783 sqft Single Family on 0.00 Acres

Alces, Edmonton, AB

Welcome to the Maxima model by Daytona Homes. Open the front door to a spacious entry way and a beautiful open floor plan. Offering you 1,783 sq. ft. with a beautiful kitchen island. It features in sleek 18' wide layout, generous rear entry, all while giving you a den, ideal for a home office or playroom, and a rear living room layout which is perfect for those Summer nights. The bright windows will have you seeing the light all year long. Upstairs is complete with a generous size master bedroom with ensuite, 2 more bedrooms, stacked laundry area and a bonus room for that little extra needed space. This is a beautiful place to call home.

#### **Essential Information**

MLS® # E4438230 Price \$499,900

Bedrooms 3

Bathrooms 2.50

Full Baths 2

Half Baths 1

Square Footage 1,783

Acres 0.00